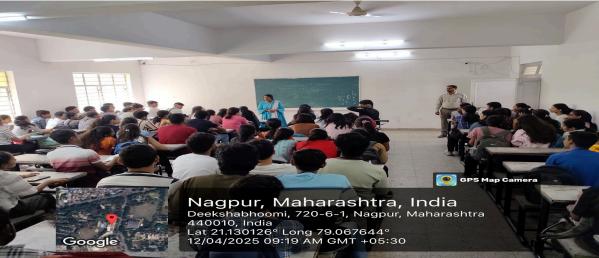

#### **Special Program on "Competitive Examinations"**

**Date 12.04.2025** 

Time: 09.00am.

Room No. 106

**Total Students: 136** 

Coordinator- Dr. D. H. Puttewar

#### Report on Special Program on "Competitive Examinations"

A Special Program on "Competitive Examinations" was organized for B.Com students on 12th April 2025 at 9:00 AM in Room No. 106.

The objective of the program was to guide and motivate students preparing for various competitive examinations such as UPSC, MPSC, Banking, SSC, Railway, Defence Services, and others. The session aimed to provide clarity on exam patterns, preparation strategies, and to boost students' confidence through motivational insights.

Dr. D. H. Puttewar, an expert in Competitive Examinations, covered the following key Highlights of the Session:

- Introduction to Various Competitive Exams:
  - A detailed overview of exams like UPSC, MPSC, SSC, IBPS, Railways, NDA, etc., including explanations of eligibility criteria, exam patterns, and stages.
- Syllabus and Preparation Strategies:
   Insights on understanding the syllabus, breaking it into manageable sections, effective note-making techniques, revision strategies, and the importance of mock tests.
- Time Management Techniques:
  - Tips on daily planning, balancing academics with exam preparation, stress management techniques, and use of planners, apps, and productivity tools.
- Resources and Expert Guidance:
  - Recommendations of books, free online platforms, preparation channels, and advice on choosing the right mentorship or coaching.
- Motivational Tips and Success Stories:
  - Sharing real-life success stories of candidates who cracked competitive exams. Emphasis on maintaining consistency, building self-confidence, and cultivating a positive mindset.