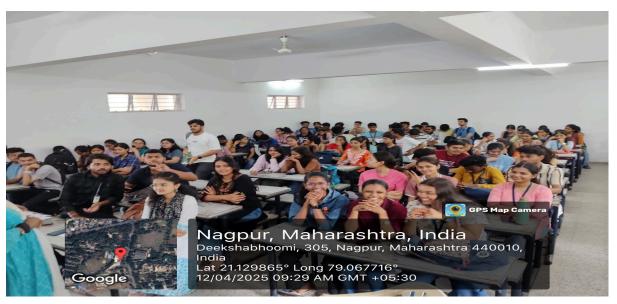

#### Participation and Feedback:

The students actively participated in the program, engaging enthusiastically during the interactive sessions. A total of 136 students attended the session.

The program concluded with a feedback session. The Program Coordinator, Dr. D. H. Puttewar, expressed gratitude to all the students for their active participation.