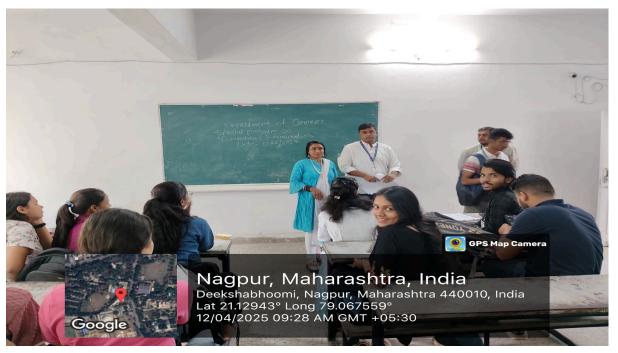

#### Participation and Feedback:

The students actively participated in the program, engaging enthusiastically during the interactive sessions. A total of 136 students attended the session.

The program concluded with a feedback session. The Program Coordinator, Dr. D. H. Puttewar, expressed gratitude to all the students for their active participation.

#### Conclusion:

The session was highly informative and impactful. It successfully addressed students' concerns regarding competitive exam preparation and provided them with practical tools, strategies, and motivation to move forward confidently.