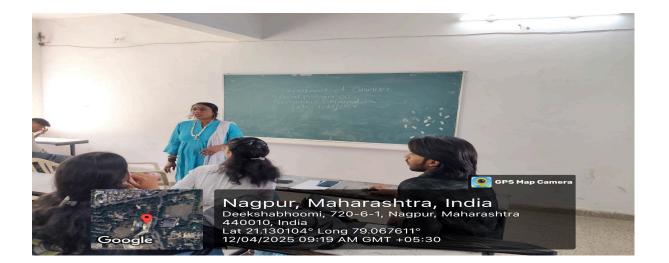

#### Report on Special Program on "Competitive Examinations"

A Special Program on "Competitive Examinations" was organized for B.Com students on 12th April 2025 at 9:00 AM in Room No. 106.

The objective of the program was to guide and motivate students preparing for various competitive examinations such as UPSC, MPSC, Banking, SSC, Railway, Defence Services, and others. The session aimed to provide clarity on exam patterns, preparation strategies, and to boost students' confidence through motivational insights.

Dr. D. H. Puttewar, an expert in Competitive Examinations, covered the following key Highlights of the Session:

- Introduction to Various Competitive Exams:
  - A detailed overview of exams like UPSC, MPSC, SSC, IBPS, Railways, NDA, etc., including explanations of eligibility criteria, exam patterns, and stages.
- Syllabus and Preparation Strategies:
   Insights on understanding the syllabus, breaking it into manageable sections, effective note-making techniques, revision strategies, and the importance of mock tests.
- Time Management Techniques:
  - Tips on daily planning, balancing academics with exam preparation, stress management techniques, and use of planners, apps, and productivity tools.
- Resources and Expert Guidance:
  - Recommendations of books, free online platforms, preparation channels, and advice on choosing the right mentorship or coaching.
- Motivational Tips and Success Stories:
  - Sharing real-life success stories of candidates who cracked competitive exams. Emphasis on maintaining consistency, building self-confidence, and cultivating a positive mindset.