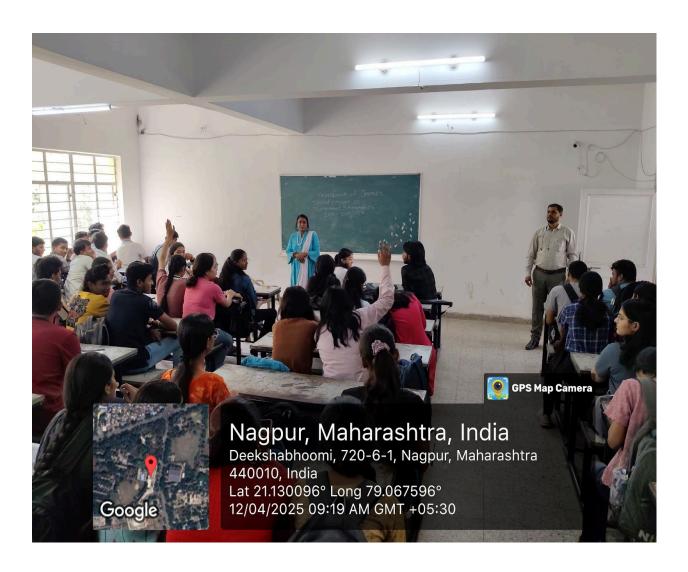

#### **Special Program on "Competitive Examinations"**

**Date 12.04.2025** 

Time: 09.00am.

Room No. 106

**Total Students: 136** 

Coordinator- Dr. D. H. Puttewar

#### Report on Special Program on "Competitive Examinations"

A Special Program on "Competitive Examinations" was organized for B.Com students on 12th April 2025 at 9:00 AM in Room No. 106.

The objective of the program was to guide and motivate students preparing for various competitive examinations such as UPSC, MPSC, Banking, SSC, Railway, Defence Services, and others. The session aimed to provide clarity on exam patterns, preparation strategies, and to boost students' confidence through motivational insights.

Dr. D. H. Puttewar, an expert in Competitive Examinations, covered the following key Highlights of the Session:

- Introduction to Various Competitive Exams:
  - A detailed overview of exams like UPSC, MPSC, SSC, IBPS, Railways, NDA, etc., including explanations of eligibility criteria, exam patterns, and stages.
- Syllabus and Preparation Strategies:
   Insights on understanding the syllabus, breaking it into manageable sections, effective note-making techniques, revision strategies, and the importance of mock tests.
- Time Management Techniques:
  - Tips on daily planning, balancing academics with exam preparation, stress management techniques, and use of planners, apps, and productivity tools.
- Resources and Expert Guidance:
  - Recommendations of books, free online platforms, preparation channels, and advice on choosing the right mentorship or coaching.
- Motivational Tips and Success Stories:
  - Sharing real-life success stories of candidates who cracked competitive exams. Emphasis on maintaining consistency, building self-confidence, and cultivating a positive mindset.