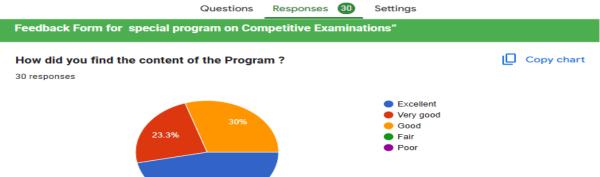

# Copy chart How would you rate the speaker's knowledge and presentation? 30 responses Excellent Very good Good Fair 30% Poor 36.7% Copy chart Was the session informative and useful for your competitive exam preparation? 30 responses No Maybe 93.3% Copy chart Would you be interested in attending such Program in future? 30 responses Yes No Maybe 83.3%