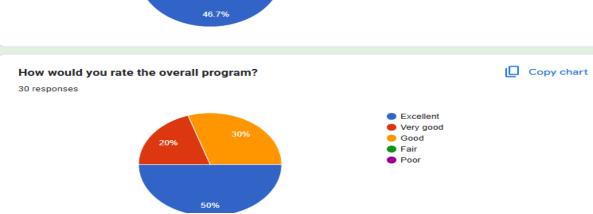

# Copy chart How would you rate the speaker's knowledge and presentation? 30 responses Excellent Very good Good Fair 30% Poor 36.7% Copy chart Was the session informative and useful for your competitive exam preparation? 30 responses No Maybe 93.3% Copy chart Would you be interested in attending such Program in future? 30 responses Yes No Maybe 83.3%