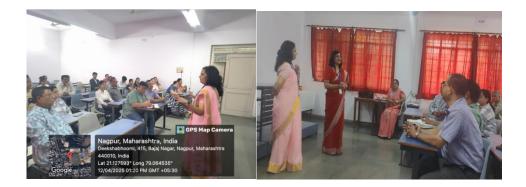

This was followed by a very meaningful interactive session in which parents applauded the Department for its good work and were also forthcoming with many suggestions. They put forth several suggestions about the ways in which the Department could facilitate good internships for law students, about various other skill development activities that the Department could initiate.

This interaction was followed by a Presidential address by the Principal Dr Mrs Deepa Panhekar. She too welcomed several suggestions by the parents and assured them that all their suggestions will be taken seriously by the Department. She also remarked that she would look forward to seeing students of this college becoming High Court and Supreme Court judges in future. She also informed the parents that they could, with prior appointment, come to meet the teachers on any working Saturday between 11 am and 3 pm in the Department to discuss their issues and concerns.