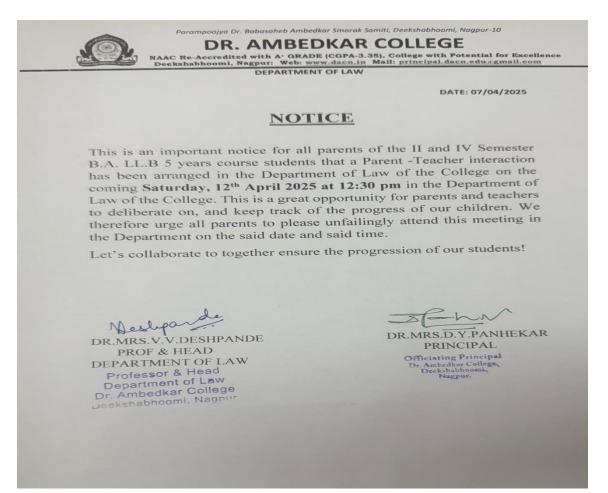

## **PARENT-TEACHER INTERACTION**

### **DATE: 12 APRIL 2025**

NOTICE

### DETAILED REPORT OF THE PARENT TEACHER INTERACTION

The Department of Law had organized a parent-teacher interaction with the parents of II sem 5 yrs course students. This was arranged with a view that parents and teachers can come together on a common platform and deliberate upon the academic progression of students. The meeting began with garlanding of the portraits of Lord Gautam Buddha and Dr Babasaheb Ambedkar. Thereafter the Head Department of Law Dr V V Deshpande welcomed the parents and thanked them for joining into this meeting. She informed the parents about the different