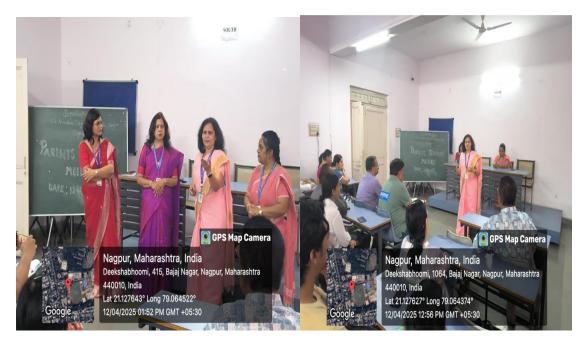

### DETAILED REPORT OF THE PARENT TEACHER INTERACTION

The Department of Law had organized a parent-teacher interaction with the parents of II sem 5 yrs course students. This was arranged with a view that parents and teachers can come together on a common platform and deliberate upon the academic progression of students. The meeting began with garlanding of the portraits of Lord Gautam Buddha and Dr Babasaheb Ambedkar. Thereafter the Head Department of Law Dr V V Deshpande welcomed the parents and thanked them for joining into this meeting. She informed the parents about the different

initiatives taken by the Department for students of law and appealed to the parents that they must become equal partners and collaborate with the teachers to help students build their futures more sustainably. She specially emphasized on the Moot Court Competition which has been the hallmark of the Department for several years. She congratulated the parents of those students who has participated in the said competition and revealed that these students will now be fetched opportunities to represent the institution outside at national level. Dr Deshpande also briefed the parents about the internal assessment system followed by the Department. She told them about the legal aid cell and other clubs and associations of the Department in which their wards could take active part.

This interaction was followed by a Presidential address by the Principal Dr Mrs Deepa Panhekar. She too welcomed several suggestions by the parents and assured them that all their suggestions will be taken seriously by the Department. She also remarked that she would look forward to seeing students of this college becoming High Court and Supreme Court judges in future. She also informed the parents that they could, with prior appointment, come to meet the teachers on any working Saturday between 11 am and 3 pm in the Department to discuss their issues and concerns.