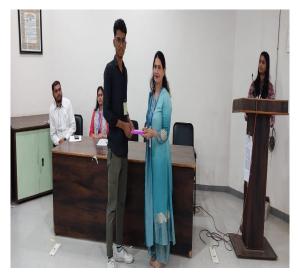

At the conclusion of the event, Dr. Fating felicitated the winners of the competition:

First Prize: Sumedh PaikraoSecond Prize: Tanvi KhanorkarThird Prize: Aakansha Thakre

The winners received certificates and prizes, recognizing their exceptional performance.

The event was a resounding success, leaving the audience inspired by the discussions on Dr. Babasaheb Ambedkar's economic philosophies. It served as a fitting tribute to the legacy of one of India's greatest thinkers.