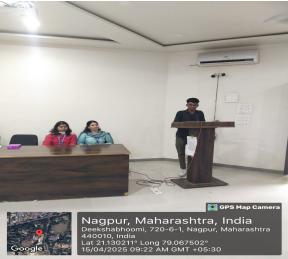

The program commenced at 8:30 AM with a warm welcome address by the host, Bhumija Agrawal, a student of B.Com I. She captivated the audience with her articulate hosting skills and enthusiasm for the event.

Participants showcased their knowledge, research, and perspectives on Dr. Babasaheb Ambedkar's economic insights and contributions. Each speaker demonstrated a deep understanding of the topic and presented their views eloquently, making the competition highly engaging and thought-provoking.