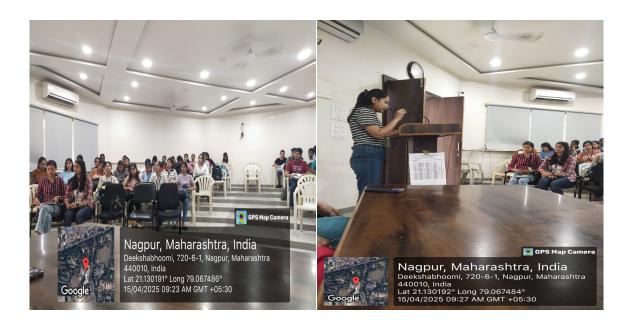

Participants showcased their knowledge, research, and perspectives on Dr. Babasaheb Ambedkar's economic insights and contributions. Each speaker demonstrated a deep understanding of the topic and presented their views eloquently, making the competition highly engaging and thought-provoking.

#### **GLIPMSES:**