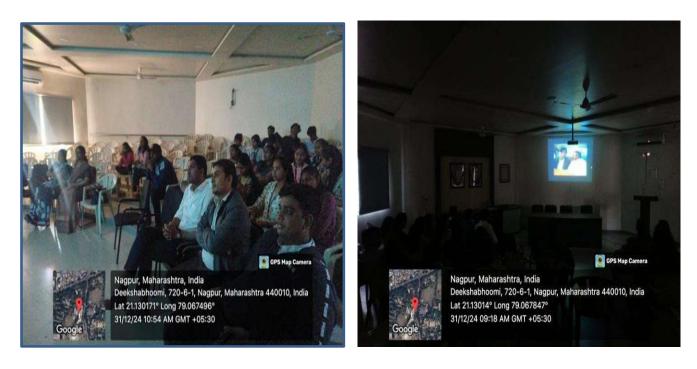

#### Day 2: 31st December 2024 - Screening of the Movie 'Manthan'

On the second day of the event, a special screening of the movie Manthan was held. Manthan, directed by Shyam Benegal, is a powerful portrayal of the White Revolution and Dr. Verghese Kurien's relentless efforts to establish the cooperative dairy model in India. The movie served as an inspiration to all, highlighting the struggles and triumphs of the rural dairy farmers and how Kurien's vision changed the lives of millions.

#### **GLIMPSES:**

## Day2:31stDecember2024-Screening of theMovie 'Manthan'