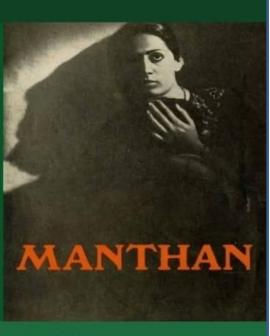

#### Day 2: 31st December 2024 - Screening of the Movie 'Manthan'

On the second day of the event, a special screening of the movie Manthan was held. Manthan, directed by Shyam Benegal, is a powerful portrayal of the White Revolution and Dr. Verghese Kurien's relentless efforts to establish the cooperative dairy model in India. The movie served as an inspiration to all, highlighting the struggles and triumphs of the rural dairy farmers and how Kurien's vision changed the lives of millions.