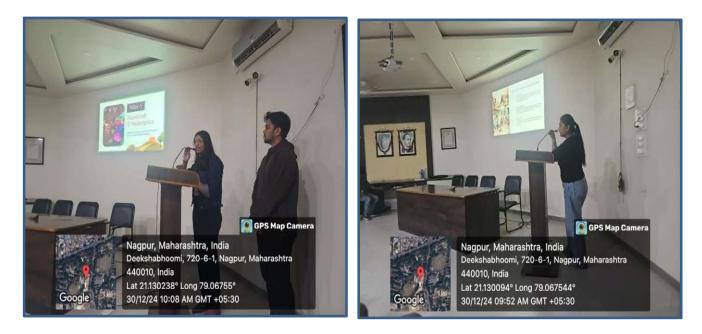

# Day 1: 30th December 2024 – PPT Competition on Business Ideas in Rural Areas:

The first day of the event featured a PowerPoint Presentation (PPT) competition that invited students to showcase innovative business ideas aimed at addressing challenges and opportunities in rural areas. The competition encouraged participants to think creatively and present practical, sustainable solutions that could be implemented in rural India. 15 Students Presented the PPT on Business Ideas in Rural Area. The competition was judged by Dr. Varsha Panbude, Vice Principal & HOD, Department of Commerce.

#### **GLIMPSES:**

### Day1:30thDecember 2024–PPT CompetitiononBusinessIdeasinRural Areas: