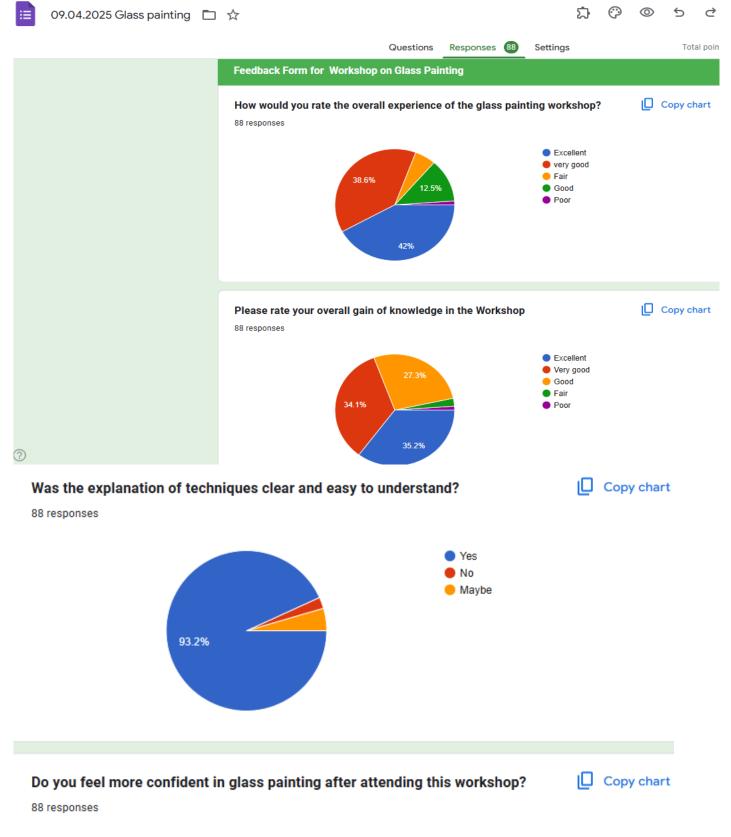

#### Would you like to attend more workshops on similar topics?

88 responses

### What new skills did you learn from this workshop?

88 responses

Overall awareness and time management

How to use waste material

Best skills

I learn how to create new things from wastage and make them beautiful

I learn how to create new things from wastage and make them beautiful

Creativeness, imagination

Communication problem-solving Teamwork and technical skills

How to use wastage

वेस्टेज मटेरियल मधून नवीन वस्तू तयार करता येते

आम्हाला वेस्टेज काचावर पेंटिंग कशी करायची त्याची माहिती मिळाली

We learnt about glass painting

Communication problem solving teamwork and technical skills

Painting skills and teamwork

I learnt how to paint on glass and work with colours carefully

I learn the art of glass painting

Creativity

Glass painting new creation

Discipline

Painting on glass

Glass painting was awesome

We learn new way of glass painting

Something good

Creating new items from waste materials

Analysing

Performing painting on glass.

Confidence

Create shopies from westage material.

Creativity

वेस्टेज मटेरियल पासून नवीन वस्तू तयार करणे

Waste usage

I gained a new experience.

Learnt to convert normal glass into a unique looking one

Glass painting using easy method

Complex painting

Time management

"From the glass painting workshop, I learned several new skills such as how to properly handle glass as a painting surface, the techniques of outlining and layering colors, and how to use glass paints effectively to create vibrant, long-lasting designs. I also gained a better understanding of brush control, and patience—since the process requires precision and a steady hand

Best out of waste

Learn more about painting and all about it

Creating best out if waste

I learned various techniques of glass painting such as how to trace designs, mix and apply colors effectively, and use outliners for detailing. I also gained a better understanding of color combinations, brush control, and patience in the creative process. The workshop helped enhance my focus and artistic expression.

Haw to paint paintingst I am learn to this program

Wastage are usefull

I learned the basic techniques of glass painting, including color blending, outlining, and working with different types of glass surfaces. I also gained hands-on experience with using glass paints and brushes effectively, which improved my creativity and precision.

I learn the new skill is who to draw on glass

Learnt about glass painting

Credit form vestes pepar

Create something good by Using waste material

Build confidence

Confidence and new learning

8

Very good mirror painting

The workshop helped me improve my precision, creativity, and patience, which are essential for detailed artwork.

How to wastage materials use in home

Excellent

DR. AMBEDKAR COLLEGE, DEEKSHABHOOMI, NAGPUR Entrepreneurship Development Cell (Development Programme for Self-Employment)