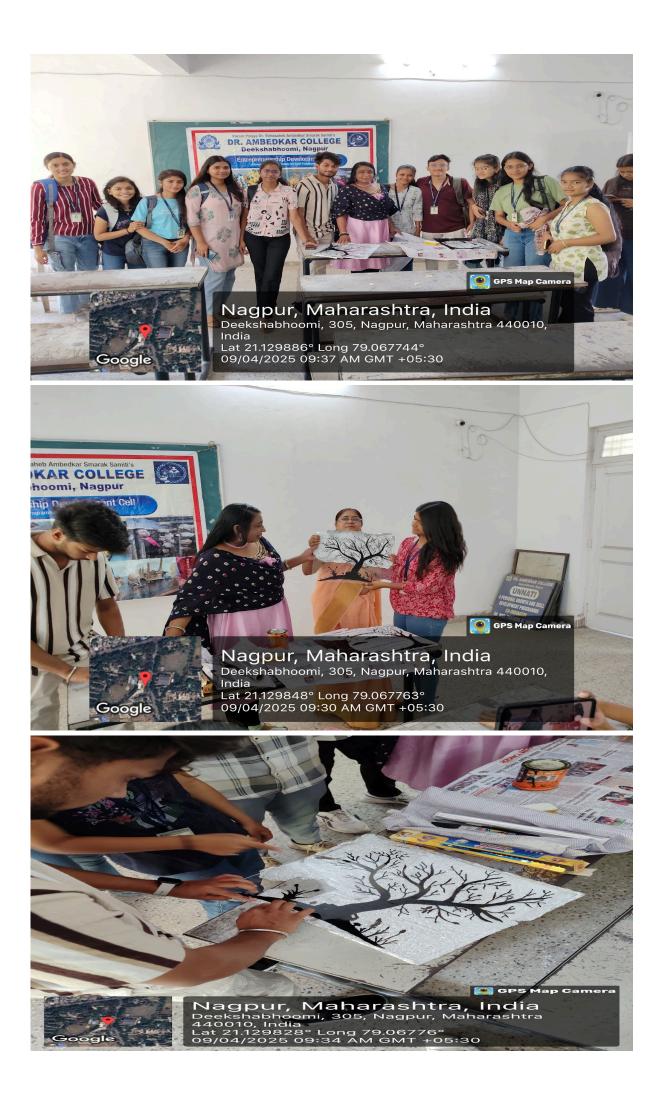

Dr. Puttewar explained the procedure of Glass Painting from home waste material as follows.....

At first to take Glass, Black Oil Paint, Brush, waste Foil Paper, etc

Then draw any picture as per photo

The session was organized by Dr. Durga Puttewar, (Co-ordinator of ED Cell). All the students enthusiastically participated in the Workshop and enjoyed the session.

Assi. Prof. Pantawane eagerly came to watch the program to see how Glass Paintings are made.

All the students responded enthusiastically to the program, taking notes on how different types of Glass Paintings are made.