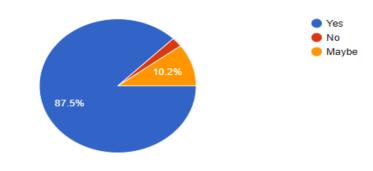

The session was organized by Dr. Durga Puttewar, (Co-ordinator of ED Cell). All the students enthusiastically participated in the Workshop and enjoyed the session.

Assi. Prof. Pantawane eagerly came to watch the program to see how Glass Paintings are made.

All the students responded enthusiastically to the program, taking notes on how different types of Glass Paintings are made.

They gave feedback saying they would like to create Glass Paintings using waste materials.

Total 137 Students were present. Different questions were also asked by the students which were very well answered byDr. D. H. Puttewar.

## Feedback form link for Workshop on Glass Painting

## https://forms.gle/S4R2ZF9FLS1QiXUX9











#### Would you like to attend more workshops on similar topics?



88 responses



### What new skills did you learn from this workshop?

88 responses

Overall awareness and time management

How to use waste material

Best skills

I learn how to create new things from wastage and make them beautiful

I learn how to create new things from wastage and make them beautiful

Creativeness, imagination

Communication problem-solving Teamwork and technical skills

How to use wastage

वेस्टेज मटेरियल मधून नवीन वस्तू तयार करता येते

आम्हाला वेस्टेज काचावर पेंटिंग कशी करायची त्याची माहिती मिळाली

We learnt about glass painting

Communication problem solving teamwork and technical skills

Painting skills and teamwork

I learnt how to paint on glass and work with colours carefully

I learn the art of glass painting

Creativity

Glass painting new creation

Discipline

Painting on g