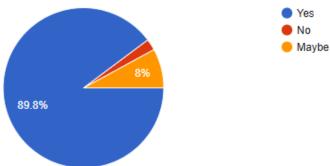

#### Would you like to attend more workshops on similar topics?

88 responses

### What new skills did you learn from this workshop?

88 responses

Overall awareness and time management

How to use waste material

Best skills

I learn how to create new things from wastage and make them beautiful

I learn how to create new things from wastage and make them beautiful

Creativeness, imagination

Communication problem-solving Teamwork and technical skills

How to use wastage

वेस्टेज मटेरियल मधून नवीन वस्तू तयार करता येते

आम्हाला वेस्टेज काचावर पेंटिंग कशी करायची त्याची माहिती मिळाली

We learnt about glass painting

Communication problem solving teamwork and technical skills

Painting skills and teamwork

I learnt how to paint on glass and work with colours carefully

I learn the art of glass painting

Creativity

Glass painting new creation

Discipline

Painting on glass

Glass painting was awesome

We learn new way of glass painting

Something good

Creating new items from waste materials

Analysing

Performing painting on glass.

Confidence

Create shopies from westage material.

Creativity

वेस्टेज मटेरियल पासून नवीन वस्तू तयार करणे

Waste usage

I gained a new experience.

Learnt to convert normal glass into a unique looking one

Glass painting using easy method

Complex painting

Time management

"From the glass painting workshop, I learned several new skills such as how to properly handle glass as a painting surface, the techniques of outlining and layering colors, and how to use glass paints effectively to create vibrant, long-lasting designs. I also gained a better understanding of brush control, and patience—since the process requires precision and a steady hand

Best out of waste

Learn more about painting and all about it

Creating best out if waste

I learned various techniques of glass painting such as how to trace designs, mix and apply colors effectively, and use outliners for detailing. I also gained a better understanding of color combinations, brush control, and patience in the creative process. The workshop helped enhance my focus and artistic expression.

Haw to paint paintingst I am learn to this program

Wastage are usefull

I learned the basic techniques of glass painting, including color blending, outlining, and working with different types of glass surfaces. I also gained hands-on experience with using glass paints and brushes effectively, which improved my creativity and precision.

I learn the new skill is who to draw on glass

Learnt about glass painting

Credit form vestes pepar

Create something good by Using waste material

Build confidence

Confidence and new learning

8

Very good mirror painting

The workshop helped me improve my precision, creativity, and patience, which are essential for detailed artwork.

How to wastage materials use in home

Excellent

DR. AMBEDKAR COLLEGE, DEEKSHABHOOMI, NAGPUR Entrepreneurship Development Cell (Development Programme for Self-Employment)