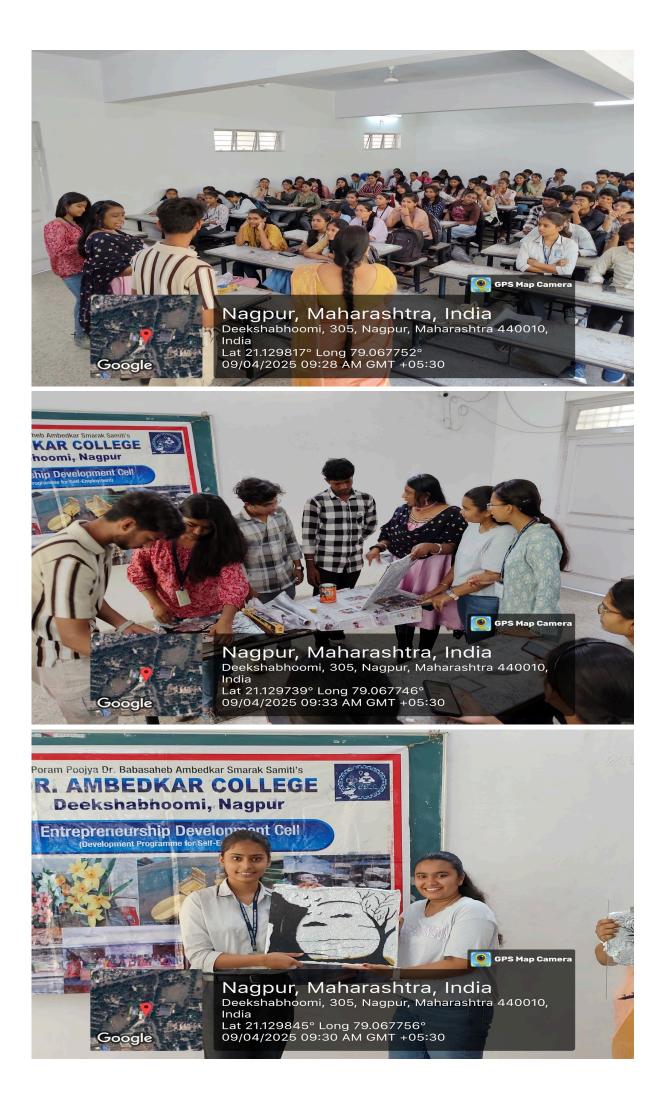

Dr. D. H. Puttewar Coolinator of Statell Associate Professor Dept. of Commerce Dr. Ambedkar Colloge Deekshabhoomi, Nagpur Entrepreneurship Development Cell of Dr. Ambedkar College, Deekshabhoomi, Nagpur had organized a Workshop on "Glass Painting" on 09th April 2025 at 09.00a.m. in the Room No. 106.

At first Dr. D. H. Puttewar (Coordinator of ED Cell) said that the Entrepreneurship Development Cell of our college aims at the overall development of students. With this deliberate aim, several activities are organized to acquaint the students and one such activity is to develop in students the creative arts which will help them to develop the artistic quality apart from studies. It is one of the essential qualities that must exist in every student. She explained the procedure and demonstration on Glass Painting, Marketing and Knowledge on Waste Management.

They gave feedback saying they would like to create Glass Paintings using waste materials.

Total 137 Students were present. Different questions were also asked by the students which were very well answered byDr. D. H. Puttewar.