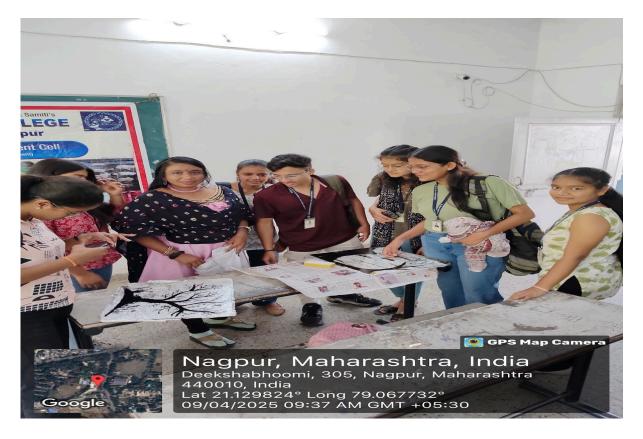

Dr. D. H. Puttewar Coolinator of Statell Associate Professor Dept. of Commerce Dr. Ambedkar Colloge Deekshabhoomi, Nagpur Entrepreneurship Development Cell of Dr. Ambedkar College, Deekshabhoomi, Nagpur had organized a Workshop on "Glass Painting" on 09th April 2025 at 09.00a.m. in the Room No. 106.

At first Dr. D. H. Puttewar (Coordinator of ED Cell) said that the Entrepreneurship Development Cell of our college aims at the overall development of students. With this deliberate aim, several activities are organized to acquaint the students and one such activity is to develop in students the creative arts which will help them to develop the artistic quality apart from studies. It is one of the essential qualities that must exist in every student. She explained the procedure and demonstration on Glass Painting, Marketing and Knowledge on Waste Management.

Dr. Puttewar explained the procedure of Glass Painting from home waste material as follows.....

At first to take Glass, Black Oil Paint, Brush, waste Foil Paper, etc

Then draw any picture as per photo

The session was organized by Dr. Durga Puttewar, (Co-ordinator of ED Cell). All the students enthusiastically participated in the Workshop and enjoyed the session.

Assi. Prof. Pantawane eagerly came to watch the program to see how Glass Paintings are made.

All the students responded enthusiastically to the program, taking notes on how different types of Glass Paintings are made.

They gave feedback saying they would like to create Glass Paintings using waste materials.

Total 137 Students were present. Different questions were also asked by the students which were very well answered byDr. D. H. Puttewar.