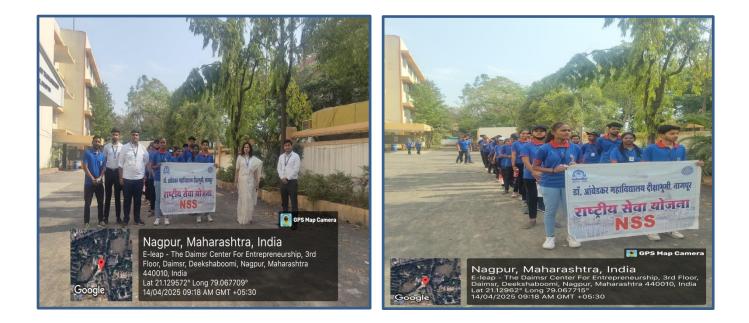

#### Padayatra from Deekshabhoomi to Bajaj Nagar, Nagpur.

On the auspicious occasion of Dr. B. R. Ambedkar Jayanti, the NSS Department proudly organized a Padayatra (Foot March) from Deekshabhoomi to Bajaj Nagar, Nagpur. The event aimed to pay tribute to the life and legacy of Dr. Babasaheb Ambedkar, the architect of the Indian Constitution and a champion of social justice and equality.

Participants including NSS volunteers, faculty members, and off. Principal **Dr. Mrs. D.Y. Panhekar**, gathered at Deekshabhoomi – a significant symbol of social transformation and a place deeply connected with Dr. Ambedkar's life. The Padayatra commenced with enthusiastic slogans and placards promoting equality, unity, and Ambedkar's visionary ideals.

The walk concluded at Bajaj Nagar with a brief ceremony that included speeches, reflections on Dr. Ambedkar's contributions, and a collective pledge to uphold his values in everyday life. The event fostered a spirit of unity, awareness, and social responsibility among the participants.