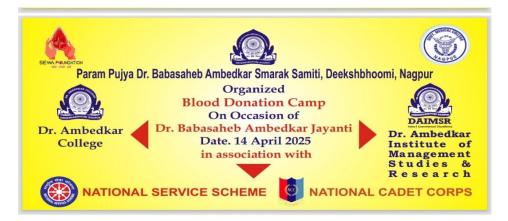

# **Dr. Ambedkar College**

Deekshabhoomi, Nagpur

National Service Scheme (N.S.S.)

## **Blood Donation Camp at Deekshabhoomi.**

The blood donation camp was organized by **Param Pujya Dr. Babasaheb Ambedkar Smarak Samiti** in Association with **NSS Department of Dr. Ambedkar College, Deekshabhoomi, Nagpur** in collaboration with **Government medical College, Nagpur and Sewa Foundation** aimed at supporting local blood banks with much-needed supplies. Donors from various walks of life came forward with enthusiasm. Medical professionals were present to ensure safety, hygiene, and proper procedures throughout the event. The camp was successful, with 61 units of blood collected, contributing significantly to the community's healthcare needs.