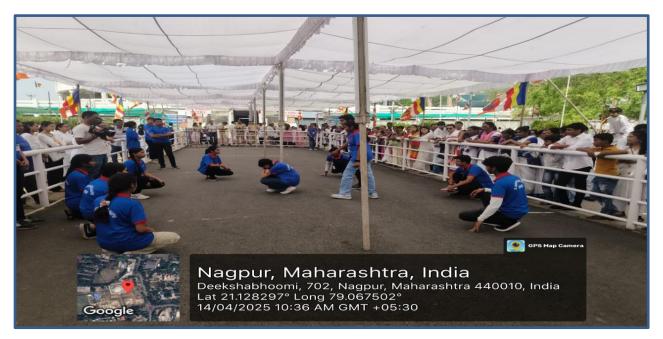

#### **Volunteer Participation**

A total of **52** dedicated volunteers participated in the day-long activities. Their efforts were instrumental in managing crowd control, guiding visitors, distributing water and assisting the elderly and differently-abled, and maintaining cleanliness across the premises of Deekshabhoomi. The volunteers also took active part in spreading awareness about blood donation and Dr. Ambedkar's contributions to social justice and equality.