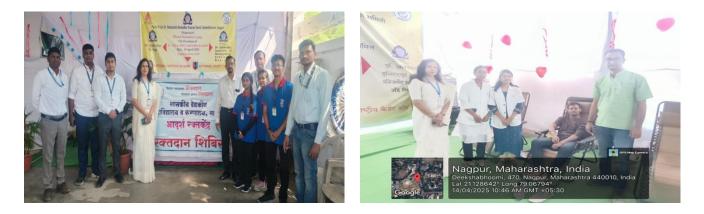

## **Blood Donation Camp at Deekshabhoomi.**

The blood donation camp was organized by **Param Pujya Dr. Babasaheb Ambedkar Smarak Samiti** in Association with **NSS Department of Dr. Ambedkar College, Deekshabhoomi, Nagpur** in collaboration with **Government medical College, Nagpur and Sewa Foundation** aimed at supporting local blood banks with much-needed supplies. Donors from various walks of life came forward with enthusiasm. Medical professionals were present to ensure safety, hygiene, and proper procedures throughout the event. The camp was successful, with 61 units of blood collected, contributing significantly to the community's healthcare needs.

#### **Volunteer Participation**

A total of **52** dedicated volunteers participated in the day-long activities. Their efforts were instrumental in managing crowd control, guiding visitors, distributing water and assisting the elderly and differently-abled, and maintaining cleanliness across the premises of Deekshabhoomi. The volunteers also took active part in spreading awareness about blood donation and Dr. Ambedkar's contributions to social justice and equality.