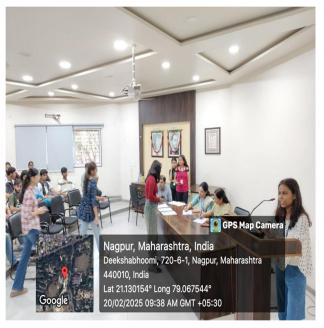

### **REPORT:**

The Commerce Department organized a debate competition for B.Com 1st Year students on 20th February 2025. The topic for the debate, "Will AI Create More Jobs Than It Destroys?", addressed a contemporary and significant issue.

The debate competition was organized as an intellectual forum for college students to engage in meaningful discussions on the potential impact of artificial intelligence (AI) on the workforce. The selected topic, "Will AI Create More Jobs Than It Destroys?" presented an opportunity to explore a crucial question in the modern technological landscape. The event aimed to encourage critical thinking, public speaking, and informed arguments among participants.

After a thorough assessment, the judges selected three winners from each group.

A total of 78 students enthusiastically participated in the competition, showcasing their critical thinking and public speaking skills. The participants presented well-reasoned arguments both for and against the motion, leading to a lively and engaging discussion.