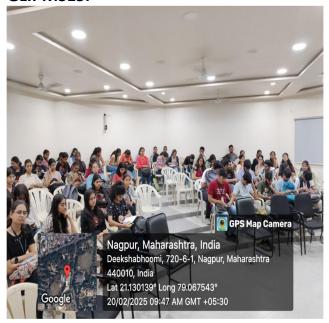

### **REPORT:**

The Commerce Department organized a debate competition for B.Com 1st Year students on 20th February 2025. The topic for the debate, "Will AI Create More Jobs Than It Destroys?", addressed a contemporary and significant issue.

The debate competition was organized as an intellectual forum for college students to engage in meaningful discussions on the potential impact of artificial intelligence (AI) on the workforce. The selected topic, "Will AI Create More Jobs Than It Destroys?" presented an opportunity to explore a crucial question in the modern technological landscape. The event aimed to encourage critical thinking, public speaking, and informed arguments among participants.

After a thorough assessment, the judges selected three winners from each group.

A total of 78 students enthusiastically participated in the competition, showcasing their critical thinking and public speaking skills. The participants presented well-reasoned arguments both for and against the motion, leading to a lively and engaging discussion.