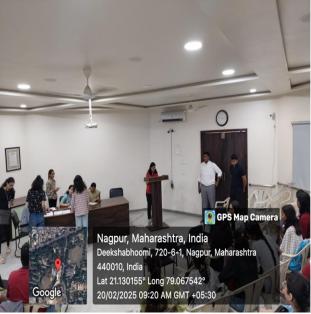

### **REPORT:**

The Commerce Department organized a debate competition for B.Com 1st Year students on 20th February 2025. The topic for the debate, "Will AI Create More Jobs Than It Destroys?", addressed a contemporary and significant issue.

The debate competition was organized as an intellectual forum for college students to engage in meaningful discussions on the potential impact of artificial intelligence (AI) on the workforce. The selected topic, "Will AI Create More Jobs Than It Destroys?" presented an opportunity to explore a crucial question in the modern technological landscape. The event aimed to encourage critical thinking, public speaking, and informed arguments among participants.

After a thorough assessment, the judges selected three winners from each group.

A total of 78 students enthusiastically participated in the competition, showcasing their critical thinking and public speaking skills. The participants presented well-reasoned arguments both for and against the motion, leading to a lively and engaging discussion.