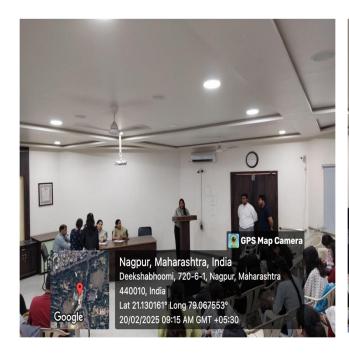

### **REPORT:**

The Commerce Department organized a debate competition for B.Com 1st Year students on 20th February 2025. The topic for the debate, "Will AI Create More Jobs Than It Destroys?", addressed a contemporary and significant issue.

The debate competition was organized as an intellectual forum for college students to engage in meaningful discussions on the potential impact of artificial intelligence (AI) on the workforce. The selected topic, "Will AI Create More Jobs Than It Destroys?" presented an opportunity to explore a crucial question in the modern technological landscape. The event aimed to encourage critical thinking, public speaking, and informed arguments among participants.

After a thorough assessment, the judges selected three winners from each group.

A total of 78 students enthusiastically participated in the competition, showcasing their critical thinking and public speaking skills. The participants presented well-reasoned arguments both for and against the motion, leading to a lively and engaging discussion.