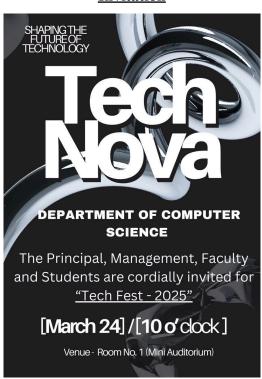

## **Tech Nova 2025 Report**

**Venue:** Room No 1

**Date:** March 24, 2025 Number of Students : 32

#### **Invitation**