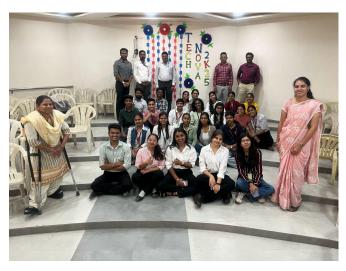

successfully met its objectives by providing a vibrant platform for students to showcase creativity, technical prowess, and collaborative spirit. The inclusion of both student and teacher debates added significant value. The participation of 43 students from both B.Sc. and M.Sc. levels highlights successful cross-level engagement within the department.

The Department of Computer Science Tech Fest 2025 concluded successfully at 2:00 PM after the Prize Distribution and a formal Vote of Thanks. It proved to be a valuable experience for the students, effectively blending learning with engaging activities and fostering a stronger sense of community within the department. The event stands as a testament to the department's commitment to holistic student development.

#### **EVENT GLIMPSES**









## **Attendance Sheet**

| TECHNOVA ATTENDANCE SHEET |                |        |                              |
|---------------------------|----------------|--------|------------------------------|
| Event:                    | Tech Fest 2025 | Date:  | 24 <sup>th</sup> March, 2025 |
| Department                | : CS Committee | Venue: | Room no 1(mini auditorium)   |

| SR.<br>NO. | Name                  | B.sc./M.sc. | Year                 | Sign          |
|------------|-----------------------|-------------|----------------------|---------------|
| 1.         | Chaitali Yatre        | N.5c.       | 1 <sup>51</sup> year | Clative       |
| 2,         | Dirya Ranutelee       | H.Sc.       | 1st year.            | Ham teke      |
| 3.         | Rakhi Gupta           | B.Sc.       |