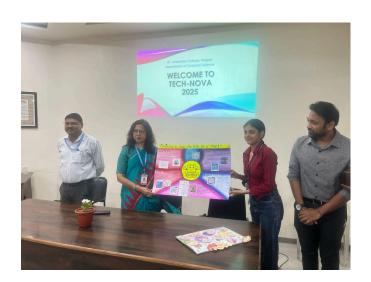

t successfully met its objectives by providing a vibrant platform for students to showcase creativity, technical prowess, and collaborative spirit. The inclusion of both student and teacher debates added significant value. The participation of 43 students from both B.Sc. and M.Sc. levels highlights successful cross-level engagement within the department.

The Department of Computer Science Tech Fest 2025 concluded successfully at 2:00 PM after the Prize Distribution and a formal Vote of Thanks. It proved to be a valuable experience for the students, effectively blending learning with engaging activities and fostering a stronger sense of community within the department. The event stands as a testament to the department's commitment to holistic student development.

#### **EVENT GLIMPSES**









## **Attendance Sheet**

| TECHNOVA ATTENDANCE SHEET |                |        |                              |
|---------------------------|----------------|--------|------------------------------|
| Event:                    | Tech Fest 2025 | Date:  | 24 <sup>th</sup> March, 2025 |
| Department                | : CS Committee | Venue: | Room no 1(mini auditorium)   |

| SR.<br>NO. | Name                  | B.sc./M.sc. | Year                 | Sign          |
|------------|-----------------------|-------------|----------------------|---------------|
| 1.         | Chaitali Yatre        | N.5c.       | 1 <sup>51</sup> year | Clative       |
| 2,         | Dirya Ranutelee       | H.Sc.       | 1st year.            | Ham teke      |
| 3.         | Rakhi Gupta           | B.Sc.