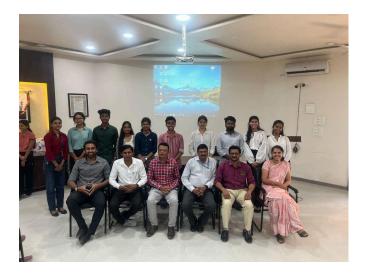

ccessfully met its objectives by providing a vibrant platform for students to showcase creativity, technical prowess, and collaborative spirit. The inclusion of both student and teacher debates added significant value. The participation of 43 students from both B.Sc. and M.Sc. levels highlights successful cross-level engagement within the department.

The Department of Computer Science Tech Fest 2025 concluded successfully at 2:00 PM after the Prize Distribution and a formal Vote of Thanks. It proved to be a valuable experience for the students, effectively blending learning with engaging activities and fostering a stronger sense of community within the department. The event stands as a testament to the department's commitment to holistic student development.

#### **EVENT GLIMPSES**









## **Attendance Sheet**

| TECHNOVA ATTENDANCE SHEET |                |        |                              |
|---------------------------|----------------|--------|------------------------------|
| Event:                    | Tech Fest 2025 | Date:  | 24 <sup>th</sup> March, 2025 |
| Department                | : CS Committee | Venue: | Room no 1(mini auditorium)   |

| SR.<br>NO. | Name                  | B.sc./M.sc. | Year                 | Sign          |
|------------|-----------------------|-------------|----------------------|---------------|
| 1.         | Chaitali Yatre        | N.5c.       | 1 <sup>51</sup> year | Clative       |
| 2,         | Dirya Ranutelee       | H.Sc.       | 1st year.            | Ham teke      |
| 3.         | Rakhi Gupta           | B.Sc.       | 3