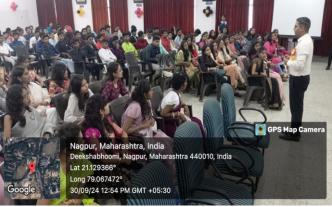

# Report on N.S.S. Foundation Day Program

On the **30th of September, 2024**, the NSS Department of Dr. Ambedkar College, Deekshabhoomi, Nagpur, organized a grand 'Foundation Day' program at the college campus. The event commenced at **10:00 AM** with a large gathering of esteemed dignitaries, faculty members, NSS volunteers, and students.

**Dr. Atul Doad,** District Mining Officer, Nagpur, was the special guest who shared his thoughts on the role of youth in nation-building and the importance of social work.

The event also saw the participation of the NSS Program Officer of the college, **Prof. Milind Khelkar**, along with Co-Program Officer **Prof. Ankit Pusadkar**. Both highlighted the achievements of the NSS unit and its contribution to society. NSS Member, including **Prof. Purvesh Fating** and **Prof. Kajal Bambal**, were also present, offering support and guidance to the volunteers. In addition, **101 dedicated NSS volunteers** attended the program, showcasing their enthusiasm for social service and community development.