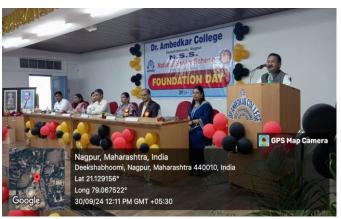

**Dr. Mrs. B.A. Mehere**, Principal of Dr. Ambedkar College, who welcomed everyone and provided her valuable insights on the importance of NSS activities in fostering social responsibility among students.

**Dr. Atul Doad,** District Mining Officer, Nagpur, was the special guest who shared his thoughts on the role of youth in nation-building and the importance of social work.

The event also saw the participation of the NSS Program Officer of the college, **Prof. Milind Khelkar**, along with Co-Program Officer **Prof. Ankit Pusadkar**. Both highlighted the achievements of the NSS unit and its contribution to society. NSS Member, including **Prof. Purvesh Fating** and **Prof. Kajal Bambal**, were also present, offering support and guidance to the volunteers. In addition, **101 dedicated NSS volunteers** attended the program, showcasing their enthusiasm for social service and community development.