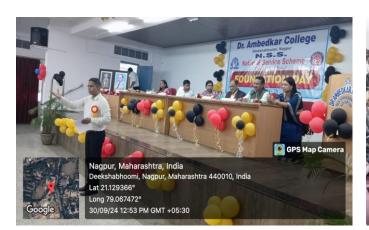

# Report on N.S.S. Foundation Day Program

On the **30th of September, 2024**, the NSS Department of Dr. Ambedkar College, Deekshabhoomi, Nagpur, organized a grand 'Foundation Day' program at the college campus. The event commenced at **10:00 AM** with a large gathering of esteemed dignitaries, faculty members, NSS volunteers, and students.

**Dr. Mrs. B.A. Mehere**, Principal of Dr. Ambedkar College, who welcomed everyone and provided her valuable insights on the importance of NSS activities in fostering social responsibility among students.

**Dr. Atul Doad,** District Mining Officer, Nagpur, was the special guest who shared his thoughts on the role of youth in nation-building and the importance of social work.

The event also saw the participation of the NSS Program Officer of the college, **Prof. Milind Khelkar**, along with Co-Program Officer **Prof. Ankit Pusadkar**. Both highlighted the achievements of the NSS unit and its contribution to society. NSS Member, including **Prof. Purvesh Fating** and **Prof. Kajal Bambal**, were also present, offering support and guidance to the volunteers. In addition, **101 dedicated NSS volunteers** attended the program, showcasing their enthusiasm for social service and community development.