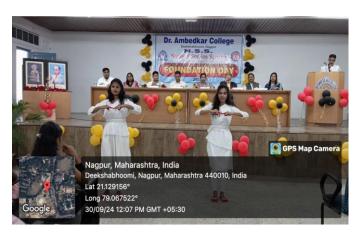

# Report on N.S.S. Foundation Day Program

On the **30th of September, 2024**, the NSS Department of Dr. Ambedkar College, Deekshabhoomi, Nagpur, organized a grand 'Foundation Day' program at the college campus. The event commenced at **10:00 AM** with a large gathering of esteemed dignitaries, faculty members, NSS volunteers, and students.

The event was anchored by NSS Volunteer **Avani Bankar** and **Harsh Ganvir**, who did an excellent job of engaging the audience and keeping the proceedings lively and well-organized.

The program concluded with a vote of thanks delivered by **Prof. Ankit Pusadkar**, who expressed gratitude to the chief guests, dignitaries, volunteers, and faculty members for their presence and continuous support to the NSS unit.