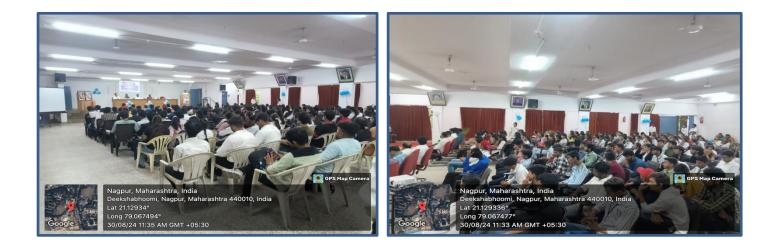

## **Report on N.S.S. Inauguration Day Program**

On the **30th of August 2024**, the National Service Scheme (NSS) department of **Dr. Ambedkar College, Deekshabhoomi, Nagpur**, organized a grand NSS Inauguration Program to mark the beginning of the new academic year. The event was held at **10:30** AM and witnessed the active participation of faculty members, NSS volunteers, and distinguished guests from the educational and social welfare sectors.

The event concluded with a vote of thanks delivered by **Prof. Ankit Pusadkar**, Co-Program Officer of NSS. He expressed gratitude to the guests for their motivating words, to the volunteers for their enthusiasm, and to the teaching and non-teaching staff for their continuous support in the success of the NSS activities at the college.**153 volunteers** from all the departments got benefitted.