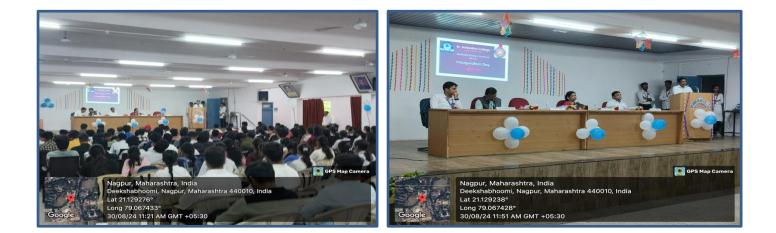

## **Report on N.S.S. Inauguration Day Program**

On the **30th of August 2024**, the National Service Scheme (NSS) department of **Dr. Ambedkar College, Deekshabhoomi, Nagpur**, organized a grand NSS Inauguration Program to mark the beginning of the new academic year. The event was held at **10:30** AM and witnessed the active participation of faculty members, NSS volunteers, and distinguished guests from the educational and social welfare sectors.

The program began with a welcome address by **Prof. Milind Khelkar**, NSS Program Officer at Dr. Ambedkar College. He welcomed all the dignitaries, teaching and non-teaching staff, as well as the enthusiastic NSS volunteers who were present to mark the occasion. He shared a brief overview of the significance of the NSS program in promoting social welfare, community service, and leadership skills among students.

The inaugural address was delivered by **Dr. B.A. Mehere**, Principal of Dr. Ambedkar College emphasized the importance of social responsibility and community engagement for students, highlighting how NSS activities play a vital role in shaping students into responsible citizens. He encouraged the volunteers to take active participation in various social and environmental projects, which would also contribute to their personal development.

**Dr. Raju Burile,** NSS District Coordinator from R.T.M. Nagpur University, addressed the gathering, underscoring the role of NSS in the overall development of students. He elaborated on the various initiatives at the university level and emphasized the need for students to engage in social service for a positive impact on society. His speech motivated the students to take NSS activities seriously and participate wholeheartedly in the upcoming projects.

**Prof. Anil Gawande**, NSS Program Officer from Dr. Punjabrao Deshmukh Night College, Nagpur, also shared his valuable insights about the NSS program. He praised the efforts of the NSS team at Dr. Ambedkar College and encouraged the volunteers to be proactive and committed to the welfare of the community.

Following the speeches, **Prof. Milind Khelkar** introduced the entire team of the NSS department, including Prof. Ankit Pusadkar, Prof. Purvesh Fating, and Prof. Kajal Bambal, as well as the other volunteers and staff members who contribute to the success of the NSS program. The audience applauded the team for their dedication and hard work.