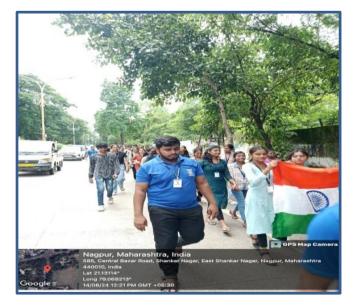

## **Report on Har Ghar Tiranga Rally**

On the occasion of the 77th Independence Day, the National Service Scheme (NSS) Department of Dr. Ambedkar College, Deekshabhoomi, Nagpur, organized a vibrant and patriotic event, the 'Har Ghar Tiranga Rally' on 14/08/2024. The rally was held to celebrate India's independence and to foster a sense of national pride among the students, staff, and community members.

The Rally began at 12:00 PM, with an enthusiastic gathering of students, faculty, and staff. The event was graced by the presence of several dignitaries, including the Principal of Dr. Ambedkar College, **Dr. B.A. Mehere** who delivered an inspiring address emphasizing the importance of Independence Day and the '*Har Ghar Tiranga*' campaign. She urged the participants to take pride in the national flag and to reflect on the values of freedom and unity.

The rally saw the enthusiastic participation of **83 NSS volunteers**, teaching and non-teaching staff, who marched together with the Indian flag in hand. The participants marched through the campus, chanting patriotic slogans, and proudly waving the national flag. The rally was accompanied by lively patriotic songs, adding to the spirit of independence.