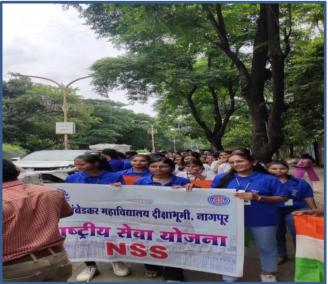

## **Report on Har Ghar Tiranga Rally**

On the occasion of the 77th Independence Day, the National Service Scheme (NSS) Department of Dr. Ambedkar College, Deekshabhoomi, Nagpur, organized a vibrant and patriotic event, the 'Har Ghar Tiranga Rally' on 14/08/2024. The rally was held to celebrate India's independence and to foster a sense of national pride among the students, staff, and community members.

The rally saw the enthusiastic participation of **83 NSS volunteers**, teaching and non-teaching staff, who marched together with the Indian flag in hand. The participants marched through the campus, chanting patriotic slogans, and proudly waving the national flag. The rally was accompanied by lively patriotic songs, adding to the spirit of independence.