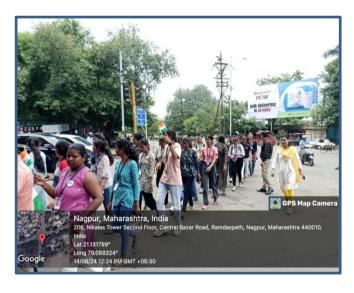

The Rally began at 12:00 PM, with an enthusiastic gathering of students, faculty, and staff. The event was graced by the presence of several dignitaries, including the Principal of Dr. Ambedkar College, **Dr. B.A. Mehere** who delivered an inspiring address emphasizing the importance of Independence Day and the '*Har Ghar Tiranga*' campaign. She urged the participants to take pride in the national flag and to reflect on the values of freedom and unity.

The rally saw the enthusiastic participation of **83 NSS volunteers**, teaching and non-teaching staff, who marched together with the Indian flag in hand. The participants marched through the campus, chanting patriotic slogans, and proudly waving the national flag. The rally was accompanied by lively patriotic songs, adding to the spirit of independence.