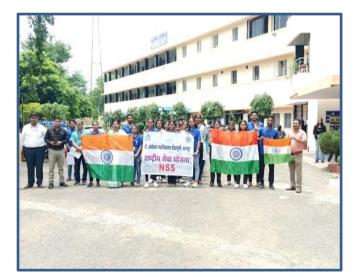

The rally saw the enthusiastic participation of **83 NSS volunteers**, teaching and non-teaching staff, who marched together with the Indian flag in hand. The participants marched through the campus, chanting patriotic slogans, and proudly waving the national flag. The rally was accompanied by lively patriotic songs, adding to the spirit of independence.