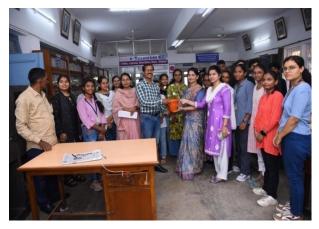

# REPORT DAY 1: (1) INDUCTION

The Department of Commerce had organized three day Deeksharambh-

Induction Program on 12<sup>th</sup>, 13<sup>th</sup> and 14th of August. On the first day, 12th August an Induction program for B.com 1st year students was organized in the College. The program was inaugurated by Principal, Dr.B.A.Mehere who gave welcome speech to the newly admitted students of B.com. In her welcome address she informed the students about the history of the reputed Institution, about the education system and also motivated the students with her kind words and abundant knowledge. She also appreciated all the teaching staff of the department of Commerce for conducting regular classes as well as organizing co-curricular and extra-curricular activities on regular basis.

Ms. Nanda Yadav gave information about the certificate courses like CPBFI and Business Analytics that are conducted at the College level. Ms.Rasika Bawankar provided vital information about the importance of Attendance and Discipline to the students assembly.To culminate the program, Ms.Nidhi Nakhale proposed the vote of thanks.The programme was co-ordinated by Ms.Pooja Kamble. It was a grand success that mark the celebration of students and teachers assemblage at one place.