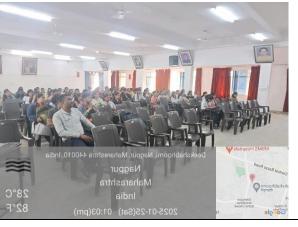

Date of Seminar: 25th January 2025

A seminar on "Various Competitive Examinations: Banking, Staff Selection, Railways" was organized by Employment and Career Guidance Cell (ECGC) and Competitive Examination Guidance Centre (CEGC), Dr. Ambedkar College, Deekshabhoomi, Nagpur on 25th January 2025. The seminar aimed to provide students and aspirants with detailed insights into different competitive examinations and career opportunities available in the banking sector, Staff Selection Commission (SSC), and Indian Railways. Mr. Rahul Vaidya was the Guest Speaker for the seminar.

Mr. Rahul Vaidya, Guest speaker of the seminar elaborated on IBPS, SBI, and RBI exams, discussing the eligibility criteria, syllabus, and the importance of mock tests in banking examinations. He also provided insights into staff selection commission and railway recruitment examinations, emphasizing the significance of current affairs and logical reasoning skills and highlighted the key preparation techniques. Student participants actively engaged in discussions and clarified their doubts regarding different exams and career paths.