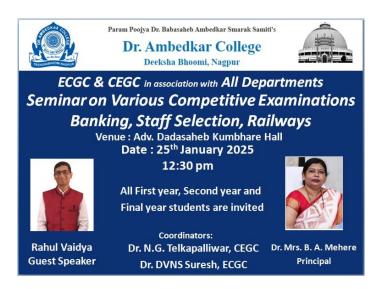

## Various Competitive Examinations: Banking, Staff Selection, Railways Organized by

Employment and Career Guidance Cell (ECGC) and Competitive Examination Guidance Centre (CEGC), Dr. Ambedkar College, Deekshabhoomi, Nagpur

Date of Seminar: 25th January 2025

A seminar on "Various Competitive Examinations: Banking, Staff Selection, Railways" was organized by Employment and Career Guidance Cell (ECGC) and Competitive Examination Guidance Centre (CEGC), Dr. Ambedkar College, Deekshabhoomi, Nagpur on 25th January 2025. The seminar aimed to provide students and aspirants with detailed insights into different competitive examinations and career opportunities available in the banking sector, Staff Selection Commission (SSC), and Indian Railways. Mr. Rahul Vaidya was the Guest Speaker for the seminar.

Coordinators: Dr. N.G. Telkapalliwar, CEGC Dr.

Dr. DVNS Suresh, ECGC

DEAR FIRST-, SECOND-, & FINAL-YEAR STUDENTS,

CEGC AND ECGC DACN, ARE ORGANISING A SEMINAR IN RELATION TO VARIOUS COMPETITIVE EXAMINATIONS AND THE TRAINING PROGRAM PROVIDED FOR STUDENTS...

WITH THE CONSENT OF PRINCIPAL & ALL THE HoDs OF OUR COLLEGE, WE HAVE BEEN CONDUCTING THIS SEMINAR ON JANUARY 25TH 2025 AT 12:30 P.M. IN ADV DADASAHEB KUMBHARE HALL.

KINDLY BENEFIT YOURSELVES WITH THE KNOW HOW OF DIFFERENT COMPETITIVE EXAMINATIONS, VARIOUS FORM FILLING DRIVES AND THE TRAINING AS A 60 HRS & 3 CREDITS RTMNU APPROVED CERTIFICATE COURSE CONDUCTED IN OUR COLLEGE.

YOUR PRESENT IS HIGHLY APPRECIATED.

Dr B A Mehere, Principal Dr N G Telkapalliwar, CEGC Dr DVNS Suresh, ECGC

1:14 pm 🕢