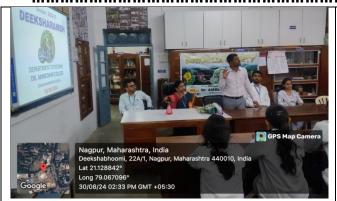

#### **Glimpses of Event**

**Dr. Rahul B. Kamble** has conducted the event efficiently. **Mr. Labhesh Parteti, Ms. Shruti Kharwade** were prominently present on this occasion. All the newly admitted students of BSc Semester 1 have attended the orientation programme enthusiastically.