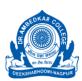

#### **Glimpses of Event**

**Principal Dr. (Mrs.) B.A. Mehere** presided over the function. She has explained the objective of the Deeksha Aarambh in introductory remarks. **Dr. Subhash R. Somkuwar**, Head, Dept. of Botany has highlighted overview about the teaching staff, non teaching staff, departmental infrastructure, facilities available at department, excursion tours, Student oriented programmes, Certificate Course run by department, aims & objectives of Botanical Society, past events/programmes, activities; some major glimpses of programmes, botanical garden, rose garden, phytorid unit etc. He has also focused the course structure, its outcomes, future prospects etc.