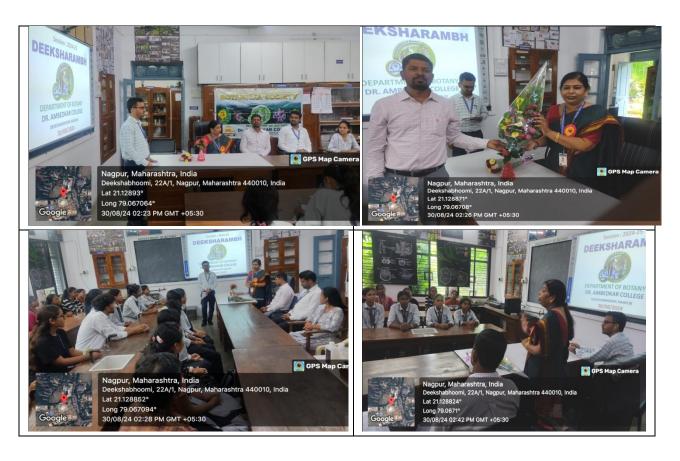

#### **Glimpses of Event**

**Principal Dr. (Mrs.) B.A. Mehere** presided over the function. She has explained the objective of the Deeksha Aarambh in introductory remarks. **Dr. Subhash R. Somkuwar**, Head, Dept. of Botany has highlighted overview about the teaching staff, non teaching staff, departmental infrastructure, facilities available at department, excursion tours, Student oriented programmes, Certificate Course run by department, aims & objectives of Botanical Society, past events/programmes, activities; some major glimpses of programmes, botanical garden, rose garden, phytorid unit etc. He has also focused the course structure, its outcomes, future prospects etc.