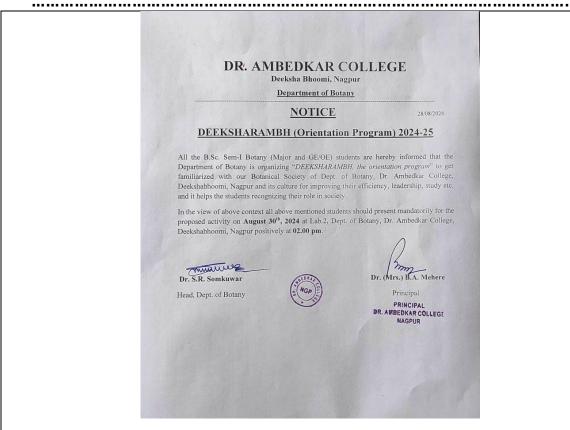

#### "DEEKSHA AARAMBH": INDUCTION PROGRAMME FOR FRESHERS- 2024-25

Department of Botany, Dr. Ambedkar College, Deekshabhoomi, Nagpur have organized "*Deeksha Aarambh": Induction programme* for B.Sc Semester I students on 30<sup>th</sup> August 2024. Aptitude Test was also successfully attended by the students.