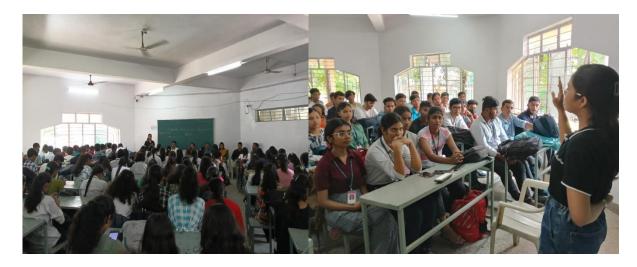

Students and teachers present: 98 Students + 5 Teachers

Notice

Dr. Ambedkar College, Deekshabhoomi, Nagpur

#### **Program Highlights**

- **Guest Speakers:** The program featured insightful presentations by eminent professional from HCL, including **Mis. Vaibhavi Dorlikar** She shared her valuable experiences and expertise on topics such as:
  - **Introduction to the IT Industry:** Overview of the industry, current trends, and future prospects.
  - **Career Paths in IT:** Exploring various roles such as software development, data science, cybersecurity, IT consulting, and more.
  - **Skill Development:** Emphasizing the importance of technical skills (programming languages, data analytics, etc.) and soft skills (communication, teamwork, problem-solving).
  - **Recruitment Process:** Guidance on resume and cover letter preparation, interview techniques, and placement procedures.
- **Interactive Sessions:** The program included interactive sessions such as Q&A. **Networking Opportunities:** Students had the opportunity to network with HCL professionals, build valuable connections, and gain insights into the company culture.

#### 4. Student Feedback

The program received overwhelmingly positive feedback from students. They appreciated the valuable insights provided by the speakers, the interactive nature of the program, and the networking opportunities. Students expressed that the program enhanced their understanding of the IT industry and motivated them to pursue careers in this dynamic field.