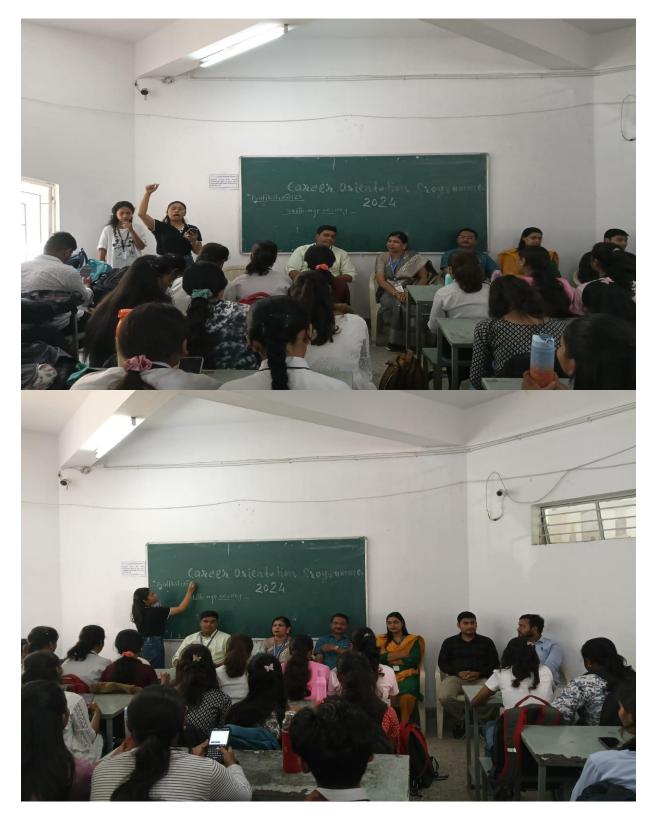

## <u>REPORT</u>

Programme Name: Career Guidance Programme

**Organised by**: Department of Sociology ,DACN In collaboration with: Hindustan Compute Limited (HCL)

Date of Programme:13. 11. 2024

Resource persons: Miss. Vaibhavi Dorlikar, a trainer of HCL

Students and teachers present: 98 Students + 5 Teachers

Notice

Dr. Ambedkar College, Deekshabhoomi, Nagpur

#### NOTICE

Date 11. 11. 2024

All the students of the college are here by informed that on the occasion of 13. 11. 2024 a National Career Development Day, a career guidance program is organised by the Department of Sociology of the college in collaboration with Hindustan computer Ltd (HCL) on **13th of November 2024 at 10:00 a.m.in room no.5.** This program will help the students to develop their career into IT sector. In this program, **Miss. Vaibhavi Dorlikar, a trainer of HCL** will make a conversation with the students and guide them. All the interested students of the college are requested to attend the program.

Principal

The Department of Sociology, in collaboration with Hindustan Computer Limited (HCL), successfully conducted a Career Guidance Programme for its undergraduate and postgraduate students on 13. 11. 2024. The program aimed to provide students with valuable insights into career opportunities available in the IT sector and equip them with the necessary skills and knowledge to navigate the competitive job market.

#### **Program Highlights**

- **Guest Speakers:** The program featured insightful presentations by eminent professional from HCL, including **Mis. Vaibhavi Dorlikar** She shared her valuable experiences and expertise on topics such as:
  - **Introduction to the IT Industry:** Overview of the industry, current trends, and future prospects.
  - **Career Paths in IT:** Exploring various roles such as software development, data science, cybersecurity, IT consulting, and more.
  - **Skill Development:** Emphasizing the importance of technical skills (programming languages, data analytics, etc.) and soft skills (communication, teamwork, problem-solving).
  - **Recruitment Process:** Guidance on resume and cover letter preparation, interview techniques, and placement procedures.
- **Interactive Sessions:** The program included interactive sessions such as Q&A. **Networking Opportunities:** Students had the opportunity to network with HCL professionals, build valuable connections, and gain insights into the company culture.