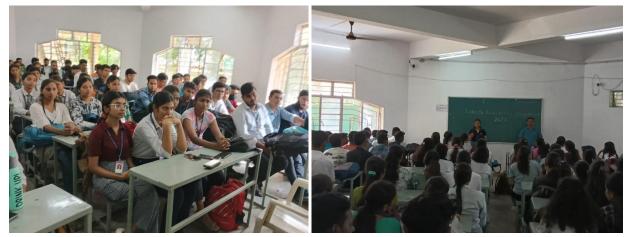

Students and teachers present: 98 Students + 5 Teachers

Notice

Dr. Ambedkar College, Deekshabhoomi, Nagpur

#### **Program Highlights**

- **Guest Speakers:** The program featured insightful presentations by eminent professional from HCL, including **Mis. Vaibhavi Dorlikar** She shared her valuable experiences and expertise on topics such as:
  - **Introduction to the IT Industry:** Overview of the industry, current trends, and future prospects.
  - **Career Paths in IT:** Exploring various roles such as software development, data science, cybersecurity, IT consulting, and more.
  - **Skill Development:** Emphasizing the importance of technical skills (programming languages, data analytics, etc.) and soft skills (communication, teamwork, problem-solving).
  - **Recruitment Process:** Guidance on resume and cover letter preparation, interview techniques, and placement procedures.
- **Interactive Sessions:** The program included interactive sessions such as Q&A. **Networking Opportunities:** Students had the opportunity to network with HCL professionals, build valuable connections, and gain insights into the company culture.

#### 4. Student Feedback

The program received overwhelmingly positive feedback from students. They appreciated the valuable insights provided by the speakers, the interactive nature of the program, and the networking opportunities. Students expressed that the program enhanced their understanding of the IT industry and motivated them to pursue careers in this dynamic field.