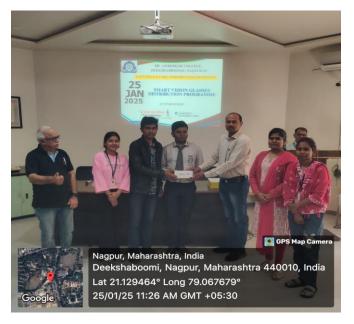

Mehere, The Principal, DACN underlined at the event that inclusive education must offer equivalent opportunities to all students. Shri Rajamani, Volunteer, HTBF, during his speech stands as a support for visually impaired individuals and guided them for further technological advancement for the visually impaired Further he specially mentioned that HTBF have given Rs 7 Lac as mobility fund for The Distribution of the Smart Vision Glasses for the visually impaired students. Later on, Mr. Dhiraj, HTBF volunteer conducted a demonstration that explained the glass function before giving them to students for use. Further he explained that students can take benefit from the features on their smart vision glasses which enable them to receive text-to-speech voice assistance for reading and object recognition and navigation help along with voice command functionality to enhance their independent interaction within their environment.

In Collaboration with Help The Blind the Foundation The College has also made plans to enhance its adoption of assistive technologies that improve accessibility for visually impaired students across the school campus. The number of beneficiaries for the Smart Vision Glasses were 20 .The Programme was attended by the teaching faculty of the college and more than 30 students have attended the programme .