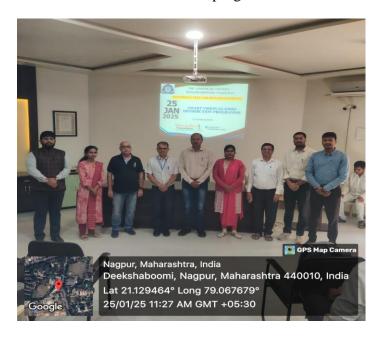

Date: 25 January, 2025

Sanvedana Inclusion Education Cell of Dr. Ambedkar college, Deekshabhoomi, Nagpur & Help the Blind Foundation (HTBF) organized a distribution event for smart vision glasses at Theri Sanghmitta Hall on 25th January 2025, at 11:00 am. The objective of the program was to improve the capabilities of both blind and visually limited students by delivering them adaptive technological tools that would enhance their learning process as well as their everyday capabilities.

The programme started with a talk by the Chief Guest and Alumni of the College Mr. Gajanan Pawar. He stated the importance of technology and its practical application in routine lives of people. Further he addressed the utility of the Smart Vision Glasses and as a response students showed up immediate interest in these glasses that give them newfound independence which helps them engage better in their academics and move around more freely. Dr Mrs. Bhumi

Mehere, The Principal, DACN underlined at the event that inclusive education must offer equivalent opportunities to all students. Shri Rajamani, Volunteer, HTBF, during his speech stands as a support for visually impaired individuals and guided them for further technological advancement for the visually impaired Further he specially mentioned that HTBF have given Rs 7 Lac as mobility fund for The Distribution of the Smart Vision Glasses for the visually impaired students. Later on, Mr. Dhiraj, HTBF volunteer conducted a demonstration that explained the glass function before giving them to students for use. Further he explained that students can take benefit from the features on their smart vision glasses which enable them to receive text-to-speech voice assistance for reading and object recognition and navigation help along with voice command functionality to enhance their independent interaction within their environment.