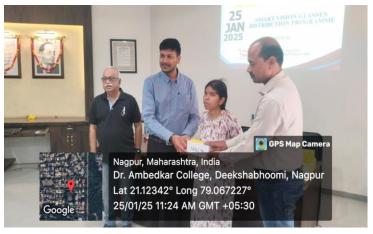

Mehere, The Principal, DACN underlined at the event that inclusive education must offer equivalent opportunities to all students. Shri Rajamani, Volunteer, HTBF, during his speech stands as a support for visually impaired individuals and guided them for further technological advancement for the visually impaired Further he specially mentioned that HTBF have given Rs 7 Lac as mobility fund for The Distribution of the Smart Vision Glasses for the visually impaired students. Later on, Mr. Dhiraj, HTBF volunteer conducted a demonstration that explained the glass function before giving them to students for use. Further he explained that students can take benefit from the features on their smart vision glasses which enable them to receive text-to-speech voice assistance for reading and object recognition and navigation help along with voice command functionality to enhance their independent interaction within their environment.

In Collaboration with Help The Blind the Foundation The College has also made plans to enhance its adoption of assistive technologies that improve accessibility for visually impaired students across the school campus. The number of beneficiaries for the Smart Vision Glasses were 20 .The Programme was attended by the teaching faculty of the college and more than 30 students have attended the programme .