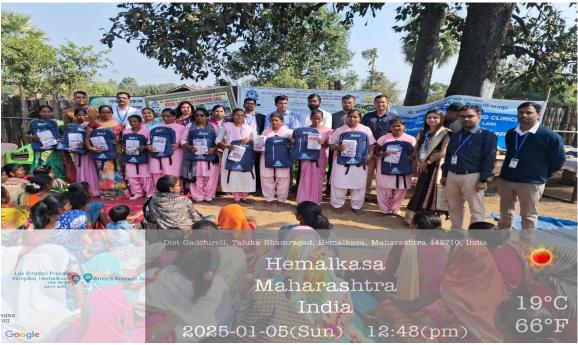

### **Health Awareness Camp Activity Report**

Dr. Ambedkar College, Deekshabhoomi, Nagpur organized a Health Awareness Camp in the remote village Kumarguda of Bhamaragad, Gadchiroli district. For this activity, a total 10 faculty members were involved including Principal Dr.(Mrs) B. A. Mehere, Vice Principal/IQAC Co-ordinator Dr.(Mrs) D. Y. Panhekar and Program Coordinator Dr. S. R. Somkuwar. The program's main aim was to educate tribal women with essential knowledge regarding health and hygiene. The camp focused on improving understanding of common health issues, preventive measures, and the importance of sanitation and nutrition.

In the program, a total of 83 members including Aasha workers, Bachat gat women and Kotwal enthusiastically participated. All were from marginalized communities in and around Bhamaragad Taluka. The women ranged in age from young adults to elderly members of the community, with diverse backgrounds and varying levels of healthcare knowledge. Chief guest Mr Kishor Bagade, Tahsildar, Bhamragad and other guests such as Mr Swapnil Magdam, BDO Bhamragad, Dr Bhushan Chaudhari, Rural Hospital Bhamragad and Dr Manish Dhakate, Taluka Health Officer, Bhamragad were present for the program. The program coordinator Dr. S. R. Somkuwar, HOD of the Botany department, Dr. Ambedkar College introduced all the guests and faculty members to participants. All the dignitaries and one of the old triable women felicitated with the shawl, memento and flowers as a token of gratitude.

Further, the camp comprised interactive sessions led by Dr. B. A. Mehere, the principal of Dr.

Ambedkar College, Deekshabhoomi, Nagpur. During the session, madam highlighted some key points such as: 1. Women's Health and Hygiene: Discussion on menstrual hygiene, personal cleanliness, and how to prevent infections. 2. Nutrition and Diet: Guidance on basic nutrition, the importance of a balanced diet, and how to utilize locally available foods to improve health. 3. Preventive Healthcare: Emphasis on vaccinations, early detection of diseases, and regular health screenings. At the end of session, some essential such as bags, chatai mattress, First aid boxes, pens and folders were distributed to Aasha workers and other women. In conclusion, health awareness camp was extremely successful in terms of both participation and knowledge. Dr. Bharat Kharat, Mrs Swati Chimurkar and Dr. Suresh S. Suryawanshi and the whole team worked hard for the success of the program. Feedback from the women indicated that the information shared during the camp was highly valuable.

Programme of Health Awareness and distribution of First aid box conducted by Dr. Ambedkar college Nagpur in the presence of Principal Dr.(Mrs) B. A. Mehere, Vice Principal/IQAC Co-ordinator Dr.(Mrs) D. Y. Panhekar and Program Coordinator Dr. S. R. Somkuwar and Chief guest Mr Kishor Bagade, Tahsildar, Bhamragad and other guests such as Mr Swapnil Magdam, BDO Bhamragad, Dr Bhushan Chaudhari, Rural Hospital Bhamragad and Dr Manish Dhakate, Taluka Health Officer, Bhamragad were present for the program at near villages of bhamragad.