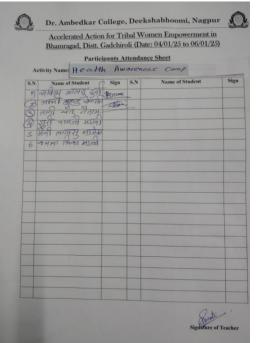

**Attendance and Feedback from participants** 

# Dr. Ambedkar College, Deekshabhoomi, Nagpur

Accelerated Action for Tribal Women Empowerment in Bhamragad, Distt. Gadchiroli (Date: 04/01/25 to 06/01/25)

#### Participants Attendance Sheet

Activity Name: Health Awareness Camp

| S.N. | Name of Student          | Sign                                                                                                                                                                                                                                                                                                                                                                                                                                                                                                                                                                                                                                                                                                                                                                                                                                                                                                                                                                                                                                                                                                                                                                                                                                                                                                                                                                                                                                                                                                                                                                                                                                                                                                                                                                                                                                                                                                                                                                                                                                                                                                                           | S.N | Name of Student      | Sign   |
|------|--------------------------|--------------------------------------------------------------------------------------------------------------------------------------------------------------------------------------------------------------------------------------------------------------------------------------------------------------------------------------------------------------------------------------------------------------------------------------------------------------------------------------------------------------------------------------------------------------------------------------------------------------------------------------------------------------------------------------------------------------------------------------------------------------------------------------------------------------------------------------------------------------------------------------------------------------------------------------------------------------------------------------------------------------------------------------------------------------------------------------------------------------------------------------------------------------------------------------------------------------------------------------------------------------------------------------------------------------------------------------------------------------------------------------------------------------------------------------------------------------------------------------------------------------------------------------------------------------------------------------------------------------------------------------------------------------------------------------------------------------------------------------------------------------------------------------------------------------------------------------------------------------------------------------------------------------------------------------------------------------------------------------------------------------------------------------------------------------------------------------------------------------------------------|-----|----------------------|--------|
| 3    | बेबी रामजी मटाम्।        | विर्वी                                                                                                                                                                                                                                                                                                                                                                                                                                                                                                                                                                                                                                                                                                                                                                                                                                                                                                                                                                                                                                                                                                                                                                                                                                                                                                                                                                                                                                                                                                                                                                                                                                                                                                                                                                                                                                                                                                                                                                                                                                                                                                                         | 21  | चित्री देश प्रार्थ   | 1401   |
| 120  | वैज्ञाकी दलसा दर्वी      | Samme                                                                                                                                                                                                                                                                                                                                                                                                                                                                                                                                                                                                                                                                                                                                                                                                                                                                                                                                                                                                                                                                                                                                                                                                                                                                                                                                                                                                                                                                                                                                                                                                                                                                                                                                                                                                                                                                                                                                                                                                                                                                                                                          | -22 | ग्रवरी बहा अजी       | वावश   |
| 9    | 5211 20                  | Gal                                                                                                                                                                                                                                                                                                                                                                                                                                                                                                                                                                                                                                                                                                                                                                                                                                                                                                                                                                                                                                                                                                                                                                                                                                                                                                                                                                                                                                                                                                                                                                                                                                                                                                                                                                                                                                                                                                                                                                                                                                                                                                                            | 23  | बामी लिक्सा वाचात्री | सिले त |
| 3    | मेंनी नरीडी              | -6                                                                                                                                                                                                                                                                                                                                                                                                                                                                                                                                                                                                                                                                                                                                                                                                                                                                                                                                                                                                                                                                                                                                                                                                                                                                                                                                                                                                                                                                                                                                                                                                                                                                                                                                                                                                                                                                                                                                                                                                                                                                                                                             |     | विल्या भराभी 0       | Park   |
| 2    | FORD CAL                 |                                                                                                                                                                                                                                                                                                                                                                                                                                                                                                                                                                                                                                                                                                                                                                                                                                                                                                                                                                                                                                                                                                                                                                                                                                                                                                                                                                                                                                                                                                                                                                                                                                                                                                                                                                                                                                                                                                                                                                                                                                                                                                                                | 24  | लिना लाल बार्यामा    | 1      |
| 6    | 300 300                  |                                                                                                                                                                                                                                                                                                                                                                                                                                                                                                                                                                                                                                                                                                                                                                                                                                                                                                                                                                                                                                                                                                                                                                                                                                                                                                                                                                                                                                                                                                                                                                                                                                                                                                                                                                                                                                                                                                                                                                                                                                                                                                                                | 25  | स्मिल्लाकोल वारामा   | Pour   |
| 0    | vien gai                 | 00                                                                                                                                                                                                                                                                                                                                                                                                                                                                                                                                                                                                                                                                                                                                                                                                                                                                                                                                                                                                                                                                                                                                                                                                                                                                                                                                                                                                                                                                                                                                                                                                                                                                                                                                                                                                                                                                                                                                                                                                                                                                                                                             | 26  | मेरी माळ वान्यमा     | 300    |
| 7)   | सम्भवी, तुराही           | THE STATE OF THE S | 7   | 21 9 -               | मडी    |
| 8    | जागा वजा हुवा            | orreth                                                                                                                                                                                                                                                                                                                                                                                                                                                                                                                                                                                                                                                                                                                                                                                                                                                                                                                                                                                                                                                                                                                                                                                                                                                                                                                                                                                                                                                                                                                                                                                                                                                                                                                                                                                                                                                                                                                                                                                                                                                                                                                         | 28. | 0                    |        |
| 0    | म्यास्त्रता, दुव्        | Josep.                                                                                                                                                                                                                                                                                                                                                                                                                                                                                                                                                                                                                                                                                                                                                                                                                                                                                                                                                                                                                                                                                                                                                                                                                                                                                                                                                                                                                                                                                                                                                                                                                                                                                                                                                                                                                                                                                                                                                                                                                                                                                                                         | 29- | मपी माल वास्यम       |        |
| 9    | द्रापी पाउँ बागाभी       | तार्भी                                                                                                                                                                                                                                                                                                                                                                                                                                                                                                                                                                                                                                                                                                                                                                                                                                                                                                                                                                                                                                                                                                                                                                                                                                                                                                                                                                                                                                                                                                                                                                                                                                                                                                                                                                                                                                                                                                                                                                                                                                                                                                                         | 29  | जनी माप्या अपका      |        |
| 0    | कोप विरुद्ध भडावा        | 9,14                                                                                                                                                                                                                                                                                                                                                                                                                                                                                                                                                                                                                                                                                                                                                                                                                                                                                                                                                                                                                                                                                                                                                                                                                                                                                                                                                                                                                                                                                                                                                                                                                                                                                                                                                                                                                                                                                                                                                                                                                                                                                                                           | 31. | जनके अमलु वान्यामी   |        |
| 2)   | 3पी देशर प्रार्थ         |                                                                                                                                                                                                                                                                                                                                                                                                                                                                                                                                                                                                                                                                                                                                                                                                                                                                                                                                                                                                                                                                                                                                                                                                                                                                                                                                                                                                                                                                                                                                                                                                                                                                                                                                                                                                                                                                                                                                                                                                                                                                                                                                | 32  | lavil strong alzer   |        |
| 3    | नार्व मग्रुक्र प्राारी   | 1                                                                                                                                                                                                                                                                                                                                                                                                                                                                                                                                                                                                                                                                                                                                                                                                                                                                                                                                                                                                                                                                                                                                                                                                                                                                                                                                                                                                                                                                                                                                                                                                                                                                                                                                                                                                                                                                                                                                                                                                                                                                                                                              | 33. | VITAN TORS HELD      |        |
| 7    | शिवता श्रीरेश बीजा       | 1                                                                                                                                                                                                                                                                                                                                                                                                                                                                                                                                                                                                                                                                                                                                                                                                                                                                                                                                                                                                                                                                                                                                                                                                                                                                                                                                                                                                                                                                                                                                                                                                                                                                                                                                                                                                                                                                                                                                                                                                                                                                                                                              | 34. | 2015 Aust            |        |
| 5    | मार्क बेकिस दर्वी        | (2)                                                                                                                                                                                                                                                                                                                                                                                                                                                                                                                                                                                                                                                                                                                                                                                                                                                                                                                                                                                                                                                                                                                                                                                                                                                                                                                                                                                                                                                                                                                                                                                                                                                                                                                                                                                                                                                                                                                                                                                                                                                                                                                            | 35  | स्वाने बाज ५२वा      |        |
| -    | सद्यागी चेत्रावा तेलाप्र | ( Propo)                                                                                                                                                                                                                                                                                                                                                                                                                                                                                                                                                                                                                                                                                                                                                                                                                                                                                                                                                                                                                                                                                                                                                                                                                                                                                                                                                                                                                                                                                                                                                                                                                                                                                                                                                                                                                                                                                                                                                                                                                                                                                                                       |     | 0 ,5 5 "             |        |
| 4    | याती काण केन्य           | Wellem!                                                                                                                                                                                                                                                                                                                                                                                                                                                                                                                                                                                                                                                                                                                                                                                                                                                                                                                                                                                                                                                                                                                                                                                                                                                                                                                                                                                                                                                                                                                                                                                                                                                                                                                                                                                                                                                                                                                                                                                                                                                                                                                        | 34  | 0 941                |        |
| 0    | miles based allemin      | -0                                                                                                                                                                                                                                                                                                                                                                                                                                                                                                                                                                                                                                                                                                                                                                                                                                                                                                                                                                                                                                                                                                                                                                                                                                                                                                                                                                                                                                                                                                                                                                                                                                                                                                                                                                                                                                                                                                                                                                                                                                                                                                                             | 39. | Mod monal yours      |        |
| 0    | गागा न्वेंडे वस्तामा     | जानी                                                                                                                                                                                                                                                                                                                                                                                                                                                                                                                                                                                                                                                                                                                                                                                                                                                                                                                                                                                                                                                                                                                                                                                                                                                                                                                                                                                                                                                                                                                                                                                                                                                                                                                                                                                                                                                                                                                                                                                                                                                                                                                           | 35  | 31 1005 yours        |        |
| 1    | के । जाक वस्ताम          | gall                                                                                                                                                                                                                                                                                                                                                                                                                                                                                                                                                                                                                                                                                                                                                                                                                                                                                                                                                                                                                                                                                                                                                                                                                                                                                                                                                                                                                                                                                                                                                                                                                                                                                                                                                                                                                                                                                                                                                                                                                                                                                                                           | 39. | मोनिका अदेश योजाकी   |        |
| 0    | । भड़का याजा भटापा       | मि करो                                                                                                                                                                                                                                                                                                                                                                                                                                                                                                                                                                                                                                                                                                                                                                                                                                                                                                                                                                                                                                                                                                                                                                                                                                                                                                                                                                                                                                                                                                                                                                                                                                                                                                                                                                                                                                                                                                                                                                                                                                                                                                                         |     |                      |        |

Signature of Teacher