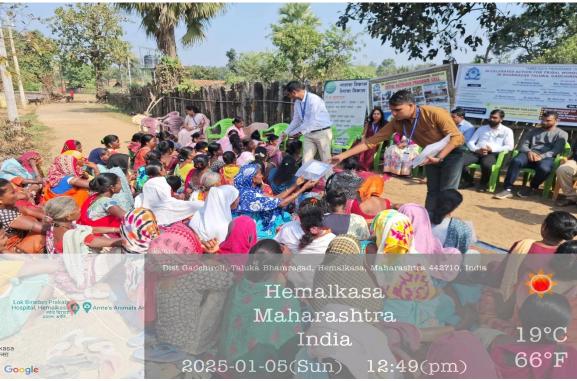

Further, the camp comprised interactive sessions led by Dr. B. A. Mehere, the principal of Dr.

Ambedkar College, Deekshabhoomi, Nagpur. During the session, madam highlighted some key points such as: 1. Women's Health and Hygiene: Discussion on menstrual hygiene, personal cleanliness, and how to prevent infections. 2. Nutrition and Diet: Guidance on basic nutrition, the importance of a balanced diet, and how to utilize locally available foods to improve health. 3. Preventive Healthcare: Emphasis on vaccinations, early detection of diseases, and regular health screenings. At the end of session, some essential such as bags, chatai mattress, First aid boxes, pens and folders were distributed to Aasha workers and other women. In conclusion, health awareness camp was extremely successful in terms of both participation and knowledge. Dr. Bharat Kharat, Mrs Swati Chimurkar and Dr. Suresh S. Suryawanshi and the whole team worked hard for the success of the program. Feedback from the women indicated that the information shared during the camp was highly valuable.

Programme of Health Awareness and distribution of First aid box conducted by Dr. Ambedkar college Nagpur in the presence of Principal Dr.(Mrs) B. A. Mehere, Vice Principal/IQAC Co-ordinator Dr.(Mrs) D. Y. Panhekar and Program Coordinator Dr. S. R. Somkuwar and Chief guest Mr Kishor Bagade, Tahsildar, Bhamragad and other guests such as Mr Swapnil Magdam, BDO Bhamragad, Dr Bhushan Chaudhari, Rural Hospital Bhamragad and Dr Manish Dhakate, Taluka Health Officer, Bhamragad were present for the program at near villages of bhamragad.