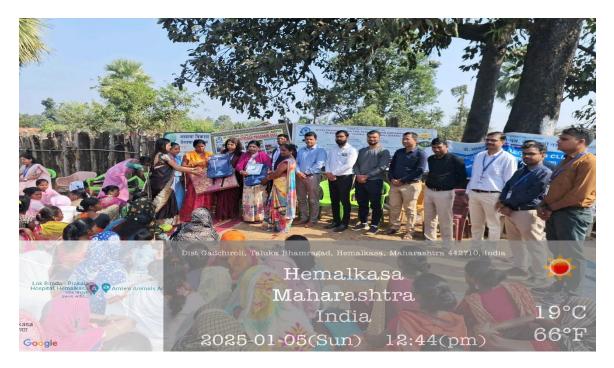

### **Health Awareness Camp Activity Report**

Dr. Ambedkar College, Deekshabhoomi, Nagpur organized a Health Awareness Camp in the remote village Kumarguda of Bhamaragad, Gadchiroli district. For this activity, a total 10 faculty members were involved including Principal Dr.(Mrs) B. A. Mehere, Vice Principal/IQAC Co-ordinator Dr.(Mrs) D. Y. Panhekar and Program Coordinator Dr. S. R. Somkuwar. The program's main aim was to educate tribal women with essential knowledge regarding health and hygiene. The camp focused on improving understanding of common health issues, preventive measures, and the importance of sanitation and nutrition.

In the program, a total of 83 members including Aasha workers, Bachat gat women and Kotwal enthusiastically participated. All were from marginalized communities in and around Bhamaragad Taluka. The women ranged in age from young adults to elderly members of the community, with diverse backgrounds and varying levels of healthcare knowledge. Chief guest Mr Kishor Bagade, Tahsildar, Bhamragad and other guests such as Mr Swapnil Magdam, BDO Bhamragad, Dr Bhushan Chaudhari, Rural Hospital Bhamragad and Dr Manish Dhakate, Taluka Health Officer, Bhamragad were present for the program. The program coordinator Dr. S. R. Somkuwar, HOD of the Botany department, Dr. Ambedkar College introduced all the guests and faculty members to participants. All the dignitaries and one of the old triable women felicitated with the shawl, memento and flowers as a token of gratitude.

Further, the camp comprised interactive sessions led by Dr. B. A. Mehere, the principal of Dr.

Ambedkar College, Deekshabhoomi, Nagpur. During the session, madam highlighted some key points such as: 1. Women's Health and Hygiene: Discussion on menstrual hygiene, personal cleanliness, and how to prevent infections. 2. Nutrition and Diet: Guidance on basic nutrition, the importance of a balanced diet, and how to utilize locally available foods to improve health. 3. Preventive Healthcare: Emphasis on vaccinations, early detection of diseases, and regular health screenings. At the end of session, some essential such as bags, chatai mattress, First aid boxes, pens and folders were distributed to Aasha workers and other women. In conclusion, health awareness camp was extremely successful in terms of both participation and knowledge. Dr. Bharat Kharat, Mrs Swati Chimurkar and Dr. Suresh S. Suryawanshi and the whole team worked hard for the success of the program. Feedback from the women indicated that the information shared during the camp was highly valuable.

Programme of Health Awareness and distribution of First aid box conducted by Dr. Ambedkar college Nagpur in the presence of Principal Dr.(Mrs) B. A. Mehere, Vice Principal/IQAC Co-ordinator Dr.(Mrs) D. Y. Panhekar and Program Coordinator Dr. S. R. Somkuwar and Chief guest Mr Kishor Bagade, Tahsildar, Bhamragad and other guests such as Mr Swapnil Magdam, BDO Bhamragad, Dr Bhushan Chaudhari, Rural Hospital Bhamragad and Dr Manish Dhakate, Taluka Health Officer, Bhamragad were present for the program at near villages of bhamragad.