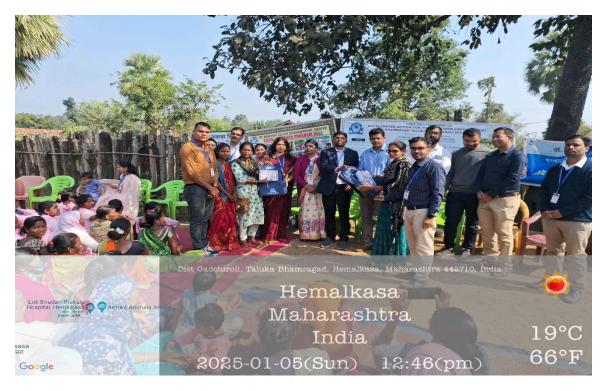

In the program, a total of 83 members including Aasha workers, Bachat gat women and Kotwal enthusiastically participated. All were from marginalized communities in and around Bhamaragad Taluka. The women ranged in age from young adults to elderly members of the community, with diverse backgrounds and varying levels of healthcare knowledge. Chief guest Mr Kishor Bagade, Tahsildar, Bhamragad and other guests such as Mr Swapnil Magdam, BDO Bhamragad, Dr Bhushan Chaudhari, Rural Hospital Bhamragad and Dr Manish Dhakate, Taluka Health Officer, Bhamragad were present for the program. The program coordinator Dr. S. R. Somkuwar, HOD of the Botany department, Dr. Ambedkar College introduced all the guests and faculty members to participants. All the dignitaries and one of the old triable women felicitated with the shawl, memento and flowers as a token of gratitude.

Programme of Health Awareness and distribution of First aid box conducted by Dr. Ambedkar college Nagpur in the presence of Principal Dr.(Mrs) B. A. Mehere, Vice Principal/IQAC Co-ordinator Dr.(Mrs) D. Y. Panhekar and Program Coordinator Dr. S. R. Somkuwar and Chief guest Mr Kishor Bagade, Tahsildar, Bhamragad and other guests such as Mr Swapnil Magdam, BDO Bhamragad, Dr Bhushan Chaudhari, Rural Hospital Bhamragad and Dr Manish Dhakate, Taluka Health Officer, Bhamragad were present for the program at near villages of bhamragad.