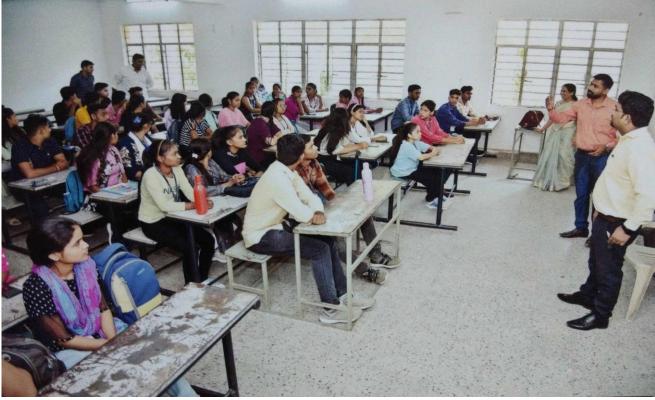

### **GLIMPSES**:

#### **REPORT** :

A seminar had been organized by the Department of Commerce for the commerce students. The seminar on stock market was conducted by the alumni students of the college.

The trainer Praful Masotkar, Senior Branch Manager of SMC Global Securities Ltd., gave valuable information regarding the pros and cons of Stock market. He began with the overview of the stock market, its functions and the role it plays in the economy. He explained all the aspects of Investment techniques and specific training based courses to the students for their career building in the field of stock market.

Mr. Nilesh Borkar discussed about trading in securities and risk management. Understanding market psychology and investment behavior was a key focus area in his speech. He elaborated on how emotions like fear and greed can influence decision making and impact investment outcomes. He explained how to save and invest money into different investment schemes. He also motivated students for studying different stock market related training based courses and for joining internships as well.