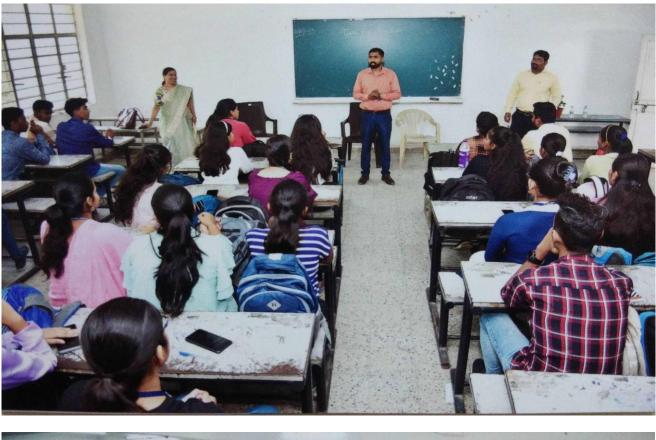

### **GLIMPSES**:

#### **REPORT** :

A seminar had been organized by the Department of Commerce for the commerce students. The seminar on stock market was conducted by the alumni students of the college.

The trainer Praful Masotkar, Senior Branch Manager of SMC Global Securities Ltd., gave valuable information regarding the pros and cons of Stock market. He began with the overview of the stock market, its functions and the role it plays in the economy. He explained all the aspects of Investment techniques and specific training based courses to the students for their career building in the field of stock market.

Mr. Nilesh Borkar discussed about trading in securities and risk management. Understanding market psychology and investment behavior was a key focus area in his speech. He elaborated on how emotions like fear and greed can influence decision making and impact investment outcomes. He explained how to save and invest money into different investment schemes. He also motivated students for studying different stock market related training based courses and for joining internships as well.