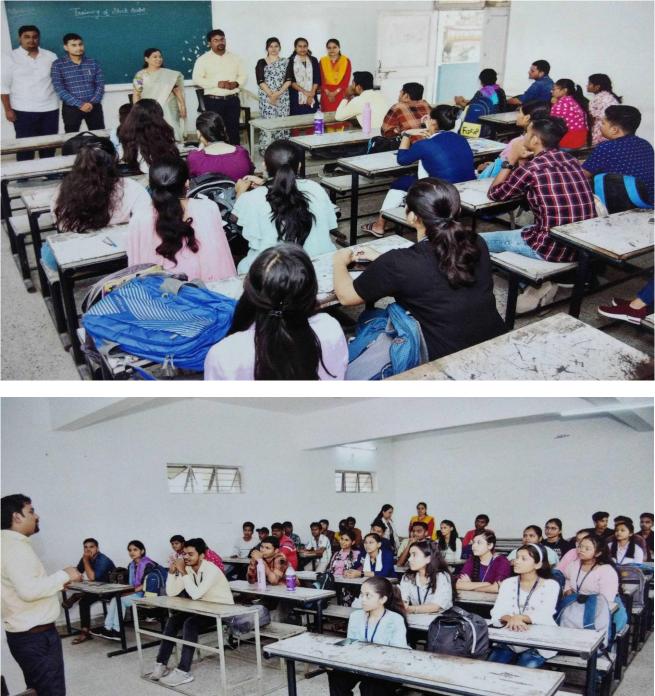

### **GLIMPSES**:

#### **REPORT** :

A seminar had been organized by the Department of Commerce for the commerce students. The seminar on stock market was conducted by the alumni students of the college.

The trainer Praful Masotkar, Senior Branch Manager of SMC Global Securities Ltd., gave valuable information regarding the pros and cons of Stock market. He began with the overview of the stock market, its functions and the role it plays in the economy. He explained all the aspects of Investment techniques and specific training based courses to the students for their career building in the field of stock market.

Mr. Nilesh Borkar discussed about trading in securities and risk management. Understanding market psychology and investment behavior was a key focus area in his speech. He elaborated on how emotions like fear and greed can influence decision making and impact investment outcomes. He explained how to save and invest money into different investment schemes. He also motivated students for studying different stock market related training based courses and for joining internships as well.