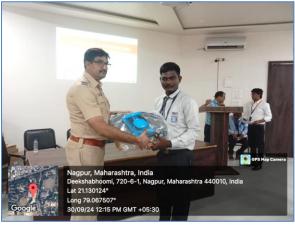

ATTENDED BY 27 BENEFICIARIES: SUPPORTED BY 24 VOLUNTEERS S

CHIEF GUEST : SHRI RAJPUT, SENIOR POLICE INSPECTOR, BAJAJ NAGAR POLICE STATION, NAGPUR

A significant initiative to empower visually impaired students was successfully organized by Dr. Ambedkar College, Deekshabhoomi, Nagpur, on 30-09-2024. The event was conducted through the Sanvedana Cell of the college, in association with the Help the Blind Foundation, Chennai. Cognizant Technologies, Pune, graciously sponsored the laptops, providing essential tools to 27 blind students. IT WAS A PART OF EMET PROGRAMME.

The program aimed to equip these students with the necessary technology to enhance their learning experience and open up new avenues for education and communication. The distribution of laptops marks a crucial step toward bridging the digital divide that blind students often face in their academic pursuits. In today's world, digital literacy is a vital skill, and this initiative ensures that blind students have access to modern technology that enables independent learning, accessible resources, and better academic performance.