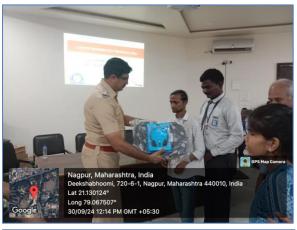

ATTENDED BY 27 BENEFICIARIES: SUPPORTED BY 24 VOLUNTEERS S

CHIEF GUEST : SHRI RAJPUT, SENIOR POLICE INSPECTOR, BAJAJ NAGAR POLICE STATION, NAGPUR

A significant initiative to empower visually impaired students was successfully organized by Dr. Ambedkar College, Deekshabhoomi, Nagpur, on 30-09-2024. The event was conducted through the Sanvedana Cell of the college, in association with the Help the Blind Foundation, Chennai. Cognizant Technologies, Pune, graciously sponsored the laptops, providing essential tools to 27 blind students. IT WAS A PART OF EMET PROGRAMME.

The program aimed to equip these students with the necessary technology to enhance their learning experience and open up new avenues for education and communication. The distribution of laptops marks a crucial step toward bridging the digital divide that blind students often face in their academic pursuits. In today's world, digital literacy is a vital skill, and this initiative ensures that blind students have access to modern technology that enables independent learning, accessible resources, and better academic performance.