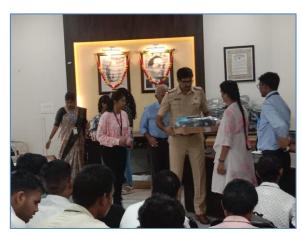

ATTENDED BY 27 BENEFICIARIES: SUPPORTED BY 24 VOLUNTEERS S

CHIEF GUEST : SHRI RAJPUT, SENIOR POLICE INSPECTOR, BAJAJ NAGAR POLICE STATION, NAGPUR

A significant initiative to empower visually impaired students was successfully organized by Dr. Ambedkar College, Deekshabhoomi, Nagpur, on 30-09-2024. The event was conducted through the Sanvedana Cell of the college, in association with the Help the Blind Foundation, Chennai. Cognizant Technologies, Pune, graciously sponsored the laptops, providing essential tools to 27 blind students. IT WAS A PART OF EMET PROGRAMME.

The program aimed to equip these students with the necessary technology to enhance their learning experience and open up new avenues for education and communication. The distribution of laptops marks a crucial step toward bridging the digital divide that blind students often face in their academic pursuits. In today's world, digital literacy is a vital skill, and this initiative ensures that blind students have access to modern technology that enables independent learning, accessible resources, and better academic performance.