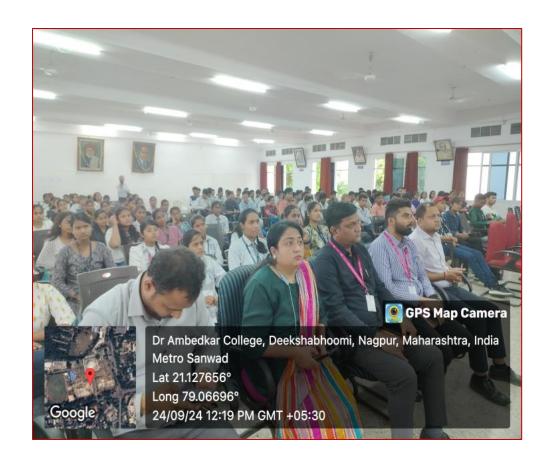

All students are required to attend.

Dr. Mfs. B. A. Mehere PRINCIPAL DR. AMBEDKAR COLLEGE NAGPUR

An interactive session "Metro-Sanwad" was organized for the students of Dr. Ambedkar College, Deekshabhoomi, Nagpur by Dr. Ambedkar College and Maha-Metro, Nagpur on 24<sup>th</sup> September, 2024 at 11:30 AM. The purpose of the session was to familiarize and inform students about the services offered by Maha Metro, and the benefits of using public transport.

Over 87 students attended the session, along with the faculty members, Mr. Manoj Andraskar, Mr. Sandesh sahare, Dr. Vitthal Bondar, Dr. Ravindra Tirpude, Mr. Sujay Paldikar, Miss. Prajkata Meshram, Miss. Kranti Aglawe.