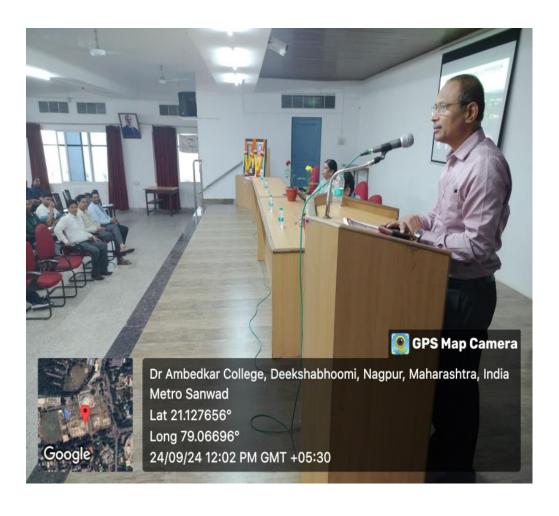

Professor and Vice Principal, Dr. Shailesh Bahadure, received and welcomed the office bearers of Maha-Metro, Nagpur.

The interaction with the students was conducted by Mr. Mahesh Morone, Senior Deputy General Manager of Multimodal Integration, Maha-Metro, Nagpur. He was accompanied by Mr. Akhilesh Halve, Senior DGM, Corporate Communication, Maha-Metro, Nagpur. The session was inaugurated by the college Principal, Dr. (Mrs.) B. A. Mehere, who in her opening remark, highlighted the importance of using Maha-Metro as public transportation for safe, convenient and eco-friendly travel within the city.

Mr. Morone gave a detailed presentation on how students can use the Maha-Metro, the various facilities available for commuters and the advantages of using the metro for daily travel. He emphasized upon the importance of walking and making use of public transport from economic and ecological point of view. Mr. Morone reasserted that the use of Maha Metro as rapid mode transportation is convenient, efficient and safe mode of commuting for students. In addition to that he further announced that bicycles can be made available for the students of Dr. Ambedkar College, alighting at the nearest metro stations from the college.