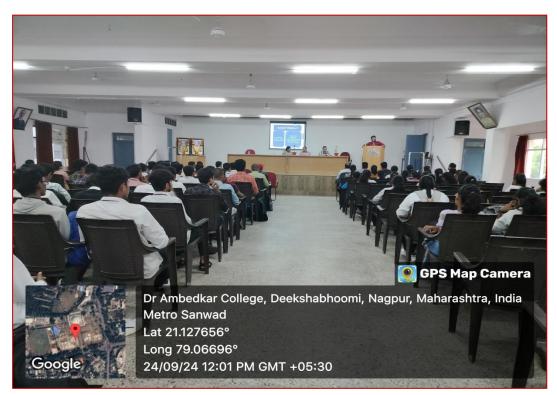

## "METRO SANWAD" BY MAHA-METRO, NAGPUR ACTIVITY FOR GREEN INITIATIVES

DATE OF THE PROGRAMME: 24/09/2024

VENUE: ADV. DADASAHEB KUMBHARE AUDITORIUM

**NUMBER OF PARTICIPANTS: 187** 

Dr. Ambedkar College, Deekshabhoomi, Nagpur- 40010 NOTICE

Over 87 students attended the session, along with the faculty members, Mr. Manoj Andraskar, Mr. Sandesh sahare, Dr. Vitthal Bondar, Dr. Ravindra Tirpude, Mr. Sujay Paldikar, Miss. Prajkata Meshram, Miss. Kranti Aglawe.