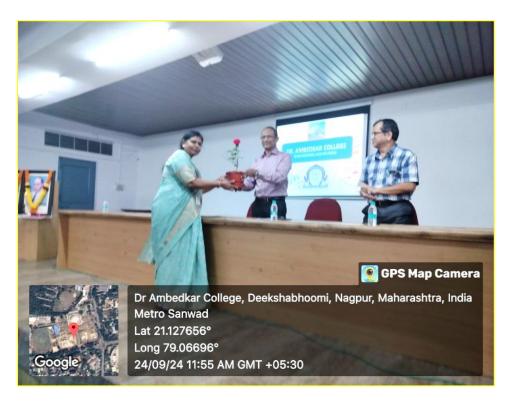

Professor and Vice Principal, Dr. Shailesh Bahadure, received and welcomed the office bearers of Maha-Metro, Nagpur.

The interaction with the students was conducted by Mr. Mahesh Morone, Senior Deputy General Manager of Multimodal Integration, Maha-Metro, Nagpur. He was accompanied by Mr. Akhilesh Halve, Senior DGM, Corporate Communication, Maha-Metro, Nagpur. The session was inaugurated by the college Principal, Dr. (Mrs.) B. A. Mehere, who in her opening remark, highlighted the importance of using Maha-Metro as public transportation for safe, convenient and eco-friendly travel within the city.

Mr. Morone gave a detailed presentation on how students can use the Maha-Metro, the various facilities available for commuters and the advantages of using the metro for daily travel. He emphasized upon the importance of walking and making use of public transport from economic and ecological point of view. Mr. Morone reasserted that the use of Maha Metro as rapid mode transportation is convenient, efficient and safe mode of commuting for students. In addition to that he further announced that bicycles can be made available for the students of Dr. Ambedkar College, alighting at the nearest metro stations from the college.