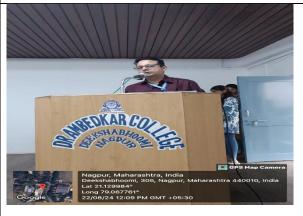

#### **Welcome Address and Inauguration:**

The event commenced with a warm welcome address by Dr.Mrs.B.A.Mehere, Principal, DACN. The Principal, and other faculty members officially inaugurated the Fourth Edition of "Catalyst" magazine this year by unveiling the first copy. In her speech, she highlighted the importance of the magazine as a platform for students to express their creativity, ideas, and academic achievements. She emphasized the role of "Catalyst" in fostering a culture of intellectual growth and innovation within the college. She also congratulated the editorial team, contributors, and students for their hard work and dedication in bringing the magazine to life. Catalyst co-ordinator Dr.Deovrat Begde enlightened the students regarding the content of the magazine and also encouraged for more such editions. Dr. D.N. Begde spoke about the significance of such initiatives in enhancing the overall educational experience and encouraged students to actively participate in future editions.