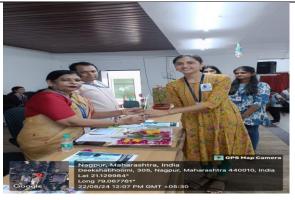

#### Glimpses of the programme

Garlanding the portraits by faculty members

Magazine fourth edition release by Faculty members

Dr.Utpal dongre welcoming Dr.Mrs.B.A.Mehere

Dr.Deovrat Begde addressing the students

Audience attending the programme

Principal Madam appreciating one of the Editorial member Ms.Diksha Dayma