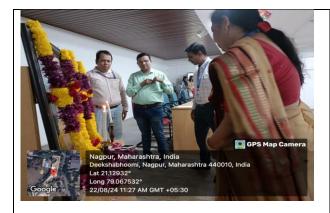

#### Glimpses of the programme

Garlanding the portraits by faculty members

Magazine fourth edition release by Faculty members

Dr.Utpal dongre welcoming Dr.Mrs.B.A.Mehere

Dr.Deovrat Begde addressing the students