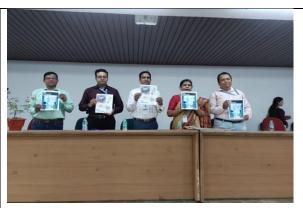

During the event, special mentions were made of the students Head of Editorial Team (Ms.Diksha Dayma, Ms.Mayuri Deshmukh and Ms.Anisha Rahate) and members of the magazine editing team, Mayuri Deshmukh, Divya Dopte, Vedant Borkar, Payoshni Gurao, Diksha Dayma, Nikita Katre , Vipashyana Ukey, Sayali Rathod, Anisha Rahate, Muskan Thakur, Akanksha Lade, Saniya Zade, Riya Gowindwar and faculty members who contributed to the magazine. The Principal and Head of the Department praised the quality of the articles, and the content featured in the magazine, which reflected the diverse talents and perspectives of the college community. The entire programme was compered by Ms.Diksha Dayma and Ms.Mayuri Deshmukh.The event concluded with a vote of thanks, given by Asawari kasaware, Second year Biotechnology group, expressed gratitude to the Principal, Head of the Department, and all those involved in the successful publication of the magazine. The event was followed by a group photograph session and light refreshments. The inauguration of "Catalyst" magazine was a significant milestone for Dr. Ambedkar College, Nagpur. It provided an opportunity for students and faculty to showcase their talents and contributed to the college's rich tradition of academic excellence and cultural diversity. The magazine is expected to inspire and motivate students to continue contributing their best work in the years to come. This report captures the essence of the inauguration event and highlights the contributions of the Principal, Head of the Department, and the entire college community.