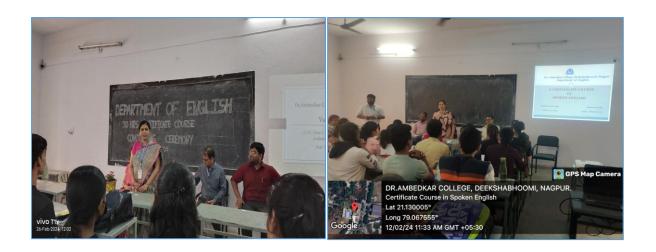

The Course was inaugurated on 12 February 20224 by Dr. Mrs. B. A. Mehere (Principal), Dr. Shailesh Bahadure (Professor & Head, Department of English). In her address, Dr. Mrs. Mehere emphasised that there is an urgent need of developing oneself with as many skills as one can and communication is of the foremost importance. In the current scenario, as many sectors are looking for freshers with a good command over communication in at least one foreign language, the course is relevantly picked up and planned. Dr. Bahadure congratulated the course coordinators for the entire preparations required for the course and thanked for being proactive in the larger interest of the learners.

## **INAUGURAL FUNCTION**

**LIVE SESSIONS** 