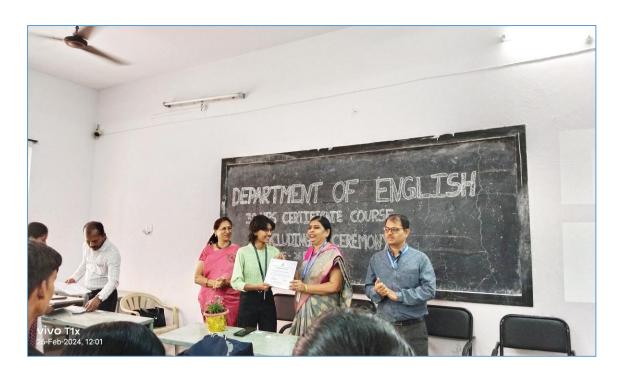

A Valedictory programme was planned and organised on 26<sup>th</sup> February 2024 entirely by students wherein they presented feedback on the course. Ms. Aditi Wasnik, B.A 2<sup>nd</sup> year, Mr. Tejas Kusumbe, B.A. 2<sup>nd</sup> year, Mr. Vedant Kharparkar, B.Sc 2<sup>nd</sup> year and Ms. Rakhi Gupta B.Sc 2<sup>th</sup> year received the Certificate of Excellence at the hands of the Principal Dr. Mrs. B.A. Mehere for their performance and active involvement throughout the course. The valedictory event was attended by Dr. Ms. Priti Singh, Dr. Ms. Anita Tirpude, Mr. Dilip Rathod, Mr. Sandesh Sahare, Ms. Swati Deokar.

The Course Coordinators Mr. Manoj Andraskar and Mr. Ankit Banpurkar were congratulated and felicitated by the HoI. Ms. Rakhi Gupta, B.Sc. 2<sup>nd</sup> year student extended her heartfelt gratitude to the course instructors, and all the dignitaries for their encouragement and guidance throughout the course duration.

## VALEDICTORY AND CERTIFICATE DISTRIBUTION PROGRAMME