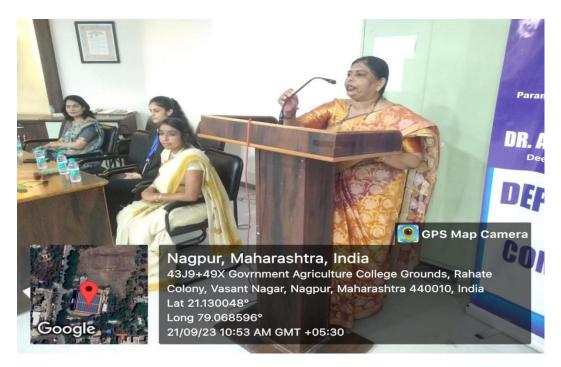

#### **REPORT:**

The Department of Commerce has organized a **Seminar on Career Guidance and Up Skilling** under the **'Expertrons Career Acceleration Program'** for Commerce Students which was conducted by Pinaccle Corporation Pvt. Ltd. Expertrons offers training programs, placement opportunities and capstone projects in various domains such as Banking &Finance, HR, marketing, advanced certification program by IIT-Guwahati etc. These experts are top professionals from premier institutes like IIM, XLRI, ISB, Harvard, and FMS and high-end executives from companies like Amazon, Google, Microsoft, JPMorgan, Cisco, TCS, Cognizant, ITC and others. About 65 students attended the lecture alongwith teachers of department of commerce.

Ms.Pinky Motwani was key note speaker from PINACCLE Corporation who delivered a valuable talk to the students through PowerPoint presentation on how and what to choose a job according to their skills. She guided about various job opportunities and placement platforms after their graduation. she also discussed important points on how to acquire a good job and do internship i.e earning while learning. She also laid emphasis on soft skills and practical knowledge apart from theoretical knowledge to get employment skills and to earn good job with good package. She provided information on how to build the job profile for job ready graduates and under graduates as well as post graduates certificate program.