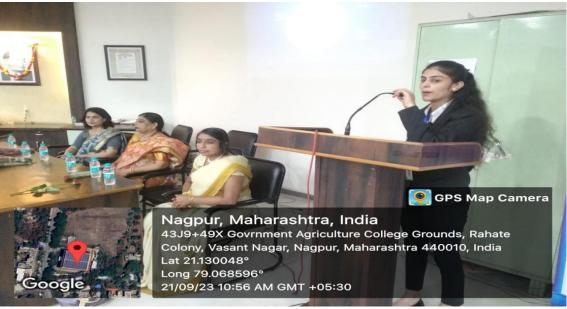

#### **REPORT:**

The Department of Commerce has organized a **Seminar on Career Guidance and Up Skilling** under the **'Expertrons Career Acceleration Program'** for Commerce Students which was conducted by Pinaccle Corporation Pvt. Ltd. Expertrons offers training programs, placement opportunities and capstone projects in various domains such as Banking &Finance, HR, marketing, advanced certification program by IIT-Guwahati etc. These experts are top professionals from premier institutes like IIM, XLRI, ISB, Harvard, and FMS and high-end executives from companies like Amazon, Google, Microsoft, JPMorgan, Cisco, TCS, Cognizant, ITC and others. About 65 students attended the lecture alongwith teachers of department of commerce.

Ms.Pinky Motwani was key note speaker from PINACCLE Corporation who delivered a valuable talk to the students through PowerPoint presentation on how and what to choose a job according to their skills. She guided about various job opportunities and placement platforms after their graduation. she also discussed important points on how to acquire a good job and do internship i.e earning while learning. She also laid emphasis on soft skills and practical knowledge apart from theoretical knowledge to get employment skills and to earn good job with good package. She provided information on how to build the job profile for job ready graduates and under graduates as well as post graduates certificate program.