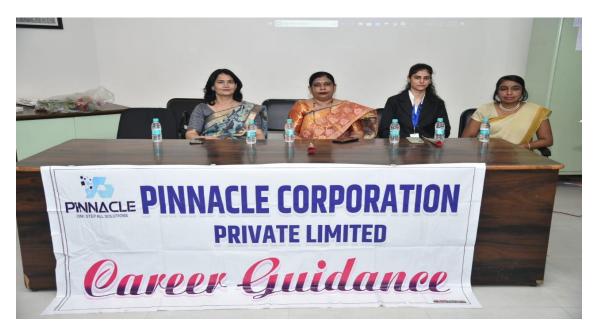

#### **REPORT:**

The Department of Commerce has organized a **Seminar on Career Guidance and Up Skilling** under the **'Expertrons Career Acceleration Program'** for Commerce Students which was conducted by Pinaccle Corporation Pvt. Ltd. Expertrons offers training programs, placement opportunities and capstone projects in various domains such as Banking &Finance, HR, marketing, advanced certification program by IIT-Guwahati etc. These experts are top professionals from premier institutes like IIM, XLRI, ISB, Harvard, and FMS and high-end executives from companies like Amazon, Google, Microsoft, JPMorgan, Cisco, TCS, Cognizant, ITC and others. About 65 students attended the lecture alongwith teachers of department of commerce.

Ms.Pinky Motwani was key note speaker from PINACCLE Corporation who delivered a valuable talk to the students through PowerPoint presentation on how and what to choose a job according to their skills. She guided about various job opportunities and placement platforms after their graduation. she also discussed important points on how to acquire a good job and do internship i.e earning while learning. She also laid emphasis on soft skills and practical knowledge apart from theoretical knowledge to get employment skills and to earn good job with good package. She provided information on how to build the job profile for job ready graduates and under graduates as well as post graduates certificate program.