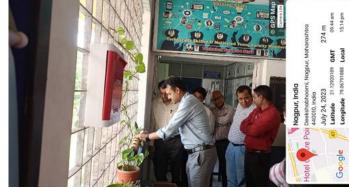

## **Glimpses of the Program**

- Dr. Dilip Gore explaning about micro hydroponics system
- Dr. Dilip Gore explaning about micro hydroponics system

Dr.Dilip Gore setting up the hydroponics system in the Biochemsistry and Biotechnology Department

Dr.Dilip Gore setting up the hydroponics system in the Biochemsistry and Biotechnology Department

|                  | Dr.Ambedkar Colle          | ge, Deckshabhoomi       | , Nagpur                 |
|------------------|----------------------------|-------------------------|--------------------------|
|                  | Department of Blog         | chemistry and Biote     | chaology                 |
|                  | Workshop cum Tra           | ining Program in H      | ydroponics               |
|                  | Feedt                      | nek Form                | Date: 24th July, 2023    |
| 1. Name of the l | Faculty                    |                         |                          |
|                  | Kisan Pan                  | haware                  |                          |
|                  |                            |                         |                          |
| 2. How would yo  | ou rate the workshop on hy |                         |                          |
| O Poor           | O Good                     | Very Good               | O Excellent              |
| 3 Was the conta  | nt of the workshop useful  | to you?                 |                          |
| o. was the come  |                            |                         |                          |
|                  | W Yes                      | 0 N                     | 0                        |
|                  |                            |                         |                          |
| . How would you  | rate the overall feedback  | of the Workshop?        |                          |
|                  |                            |                         |                          |
| O Poor           | O Good                     | V Very Good             | O Excellent              |
|                  |                            |                         |                          |
|                  | •                          | he conducted in the den | artn.ent <sup>9</sup>    |
| . Would you want | more such workshops to     | be conducted in the dep |                          |
|                  | Q-Yes                      | O No                    | ,                        |
| 6. Any suggesti  | ons regarding the worksh   | op?                     |                          |
|                  |                            |                         |                          |
|                  |                            |                         |                          |
|                  |                            |                         |                          |
|                  |                            |                         | Acost                    |
|                  |                            |                         | Signature of the Faculty |