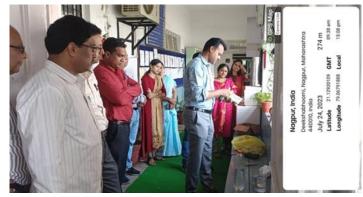

## **Glimpses of the Program**

- Dr. Dilip Gore explaning about micro hydroponics system
- Dr. Dilip Gore explaning about micro hydroponics system

Dr.Dilip Gore setting up the hydroponics system in the Biochemsistry and Biotechnology Department

Dr.Dilip Gore setting up the hydroponics system in the Biochemsistry and Biotechnology Department

|                  | Dr.Ambedkar Colle          | ge, Deckshabhoomi       | , Nagpur                 |
|------------------|----------------------------|-------------------------|--------------------------|
|                  | Department of Blog         | chemistry and Biote     | chaology                 |
|                  | Workshop cum Tra           | ining Program in H      | ydroponics               |
|                  | Feedt                      | nek Form                | Date: 24th July, 2023    |
| 1. Name of the l | Faculty                    |                         |                          |
|                  | Kisan Pan                  | haware                  |                          |
|                  |                            |                         |                          |
| 2. How would yo  | ou rate the workshop on hy |                         |                          |
| O Poor           | O Good                     | Very Good               | O Excellent              |
| 3 Was the conta  | nt of the workshop useful  | to you?                 |                          |
| o. was the come  |                            |                         |                          |
|                  | W Yes                      | 0 N                     | 0                        |
|                  |                            |                         |                          |
| . How would you  | rate the overall feedback  | of the Workshop?        |                          |
|                  |                            |                         |                          |
| O Poor           | O Good                     | V Very Good             | O Excellent              |
|                  |                            |                         |                          |
|                  | •                          | he conducted in the den | artn.ent <sup>9</sup>    |
| . Would you want | more such workshops to     | be conducted in the dep |                          |
|                  | Q-Yes                      | O No                    | ,                        |
| 6. Any suggesti  | ons regarding the worksh   | op?                     |                          |
|                  |                            |                         |                          |
|                  |                            |                         |                          |
|                  |                            |                         |                          |
|                  |                            |                         | Acost                    |
|                  |                            |                         | Signature of the Faculty |