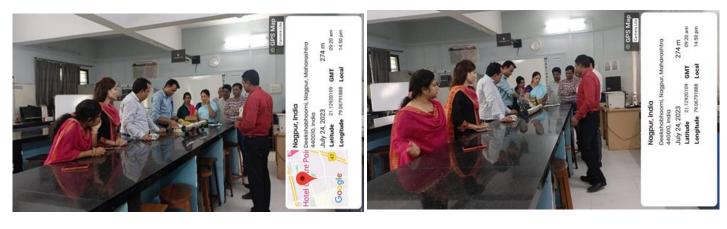

## **Glimpses of the Program**

- Dr. Dilip Gore explaning about micro hydroponics system
- Dr. Dilip Gore explaning about micro hydroponics system

Dr.Dilip Gore setting up the hydroponics system in the Biochemsistry and Biotechnology Department

Dr.Dilip Gore setting up the hydroponics system in the Biochemsistry and Biotechnology Department

|                  | Dr.Ambedkar Colle          | ge, Deckshabhoomi       | , Nagpur                 |
|------------------|----------------------------|-------------------------|--------------------------|
|                  | Department of Blog         | chemistry and Biote     | chaology                 |
|                  | Workshop cum Tra           | ining Program in H      | ydroponics               |
|                  | Feedt                      | nek Form                | Date: 24th July, 2023    |
| 1. Name of the l | Faculty                    |                         |                          |
|                  | Kisan Pan                  | haware                  |                          |
|                  |                            |                         |                          |
| 2. How would yo  | ou rate the workshop on hy |                         |                          |
| O Poor           | O Good                     | Very Good               | O Excellent              |
| 3 Was the conta  | nt of the workshop useful  | to you?                 |                          |
| o. was the come  |                            |                         |                          |
|                  | W Yes                      | 0 N                     | 0                        |
|                  |                            |                         |                          |
| . How would you  | rate the overall feedback  | of the Workshop?        |                          |
|                  |                            |                         |                          |
| O Poor           | O Good                     | V Very Good             | O Excellent              |
|                  |                            |                         |                          |
|                  | •                          | he conducted in the den | artn.ent <sup>9</sup>    |
| . Would you want | more such workshops to     | be conducted in the dep |                          |
|                  | Q-Yes                      | O No                    | ,                        |
| 6. Any suggesti  | ons regarding the worksh   | op?                     |                          |
|                  |                            |                         |                          |
|                  |                            |                         |                          |
|                  |                            |                         |                          |
|                  |                            |                         | Acost                    |
|                  |                            |                         | Signature of the Faculty |