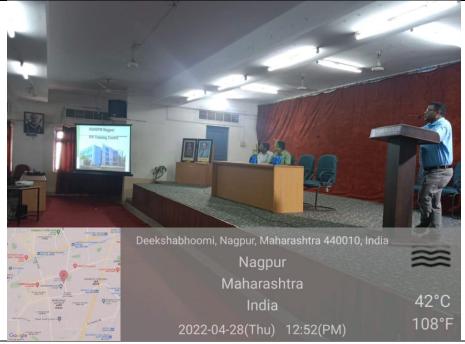

Prof. Dr. Mrs. B. A. Mehere addressing the gathering stating the importance of IPR in Higher educational institutes like Dr. Ambedkar College, Deekshabhoomi, Nagpur

Guest speaker Dr. Bharat N. Suryawanshi delivering the lecture.