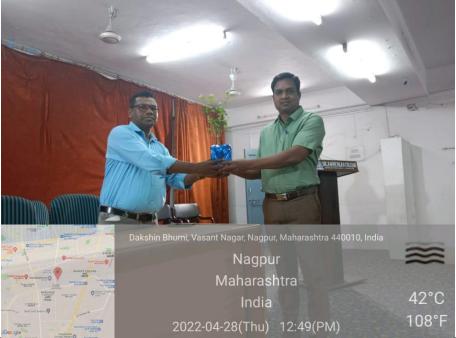

Guest speaker Dr. Bharat N. Suryawanshi, Assistant Controller of Patents & Designs RGNIPM Nagpur, was welcomed by Dr. Utpal Dongre, Assistant Professor and Head Department of Biochemistry and Biotechnology, DACN