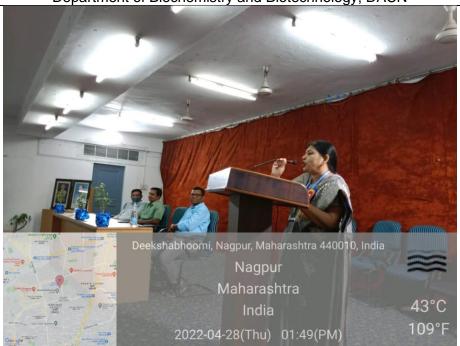

Prof. Dr. Mrs. B. A. Mehere addressing the gathering stating the importance of IPR in Higher educational institutes like Dr. Ambedkar College, Deekshabhoomi, Nagpur

Guest speaker Dr. Bharat N. Suryawanshi delivering the lecture.