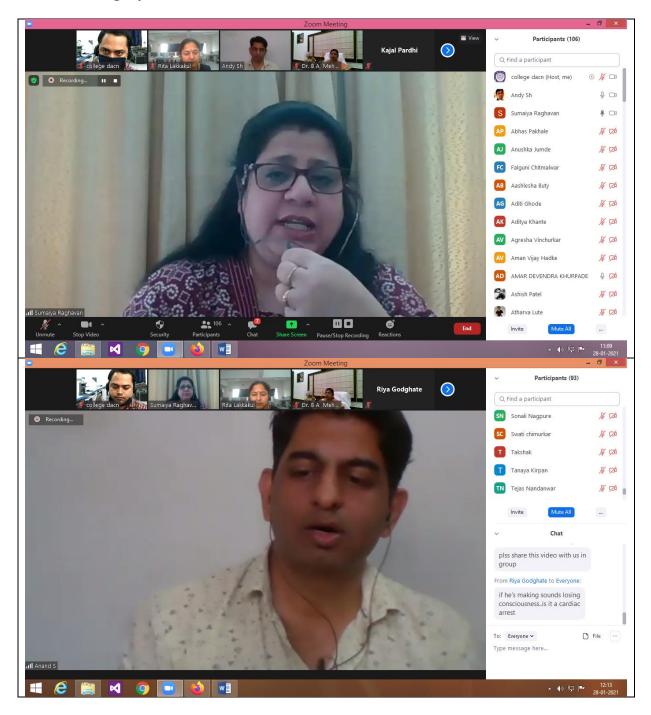

#### Report:

The Lifeline Services Cell of Dr.Ambedkar College, Deekshabhoomi,Nagpur organized a program on "Sudden Cardiac Arrest Resuscitation" in Collaboration with iCare Holy Family Hospital, Mumbai on 28<sup>th</sup> January 2021. This program was conducted to create awareness about Sudden Cardiac Arrest Resuscitation and to inform students about the steps to be taken in case somebody suffers a Sudden Cardiac Arrest and what are the steps to call an Ambulance and help the sufferer by providing him/her first aid like CPR. Information of AED device was also shared with the help of a video depicting a real life situation. In turn the students could help motivate their friends, family and society at large to undergo the positive changes in lifestyle and help in case somebody suffers a sudden cardiac arrest and help save a precious life.

The lecture was delivered by Ms. Sumaiya Raghavan, Operation head, iCARE and Mr. Anand Shrivastav, Project Director, ICARE, in the prominent presence of Dr. B.A.Mehere, Principal, Dr. Ambedkar College, Deekshaboomi, Nagpur. A large number of students attended the program and participated in the question answer session in which the speakers delved into the common misconceptions amongst the students/people about sudden cardiac arrest and was very enthusiastic in answering all their queries.

Dr. Jitesh Tripathi, Coordinator, Lifeline Services cell, introduced the guests at the beginning. Prof. Rita Lakkakul, Department of Biochemistry, hosted the program. The program ended with the vote of thanks to the Guest speakers, faculties and the students present in large numbers for making the program successful.

#### **Photographs:**

| Email address *              |
|------------------------------|
| krokde4@gmail.com            |
| Name of Participant *        |
| Dr. Kishor Yashwantrao Rokde |
|                              |
| Department/Branch *          |
| Electronics                  |
|                              |
| Your Email Id *              |
| krokde4@gmail.com            |
|                              |
| Mobile No *                  |
| 8055214670                   |
|                              |