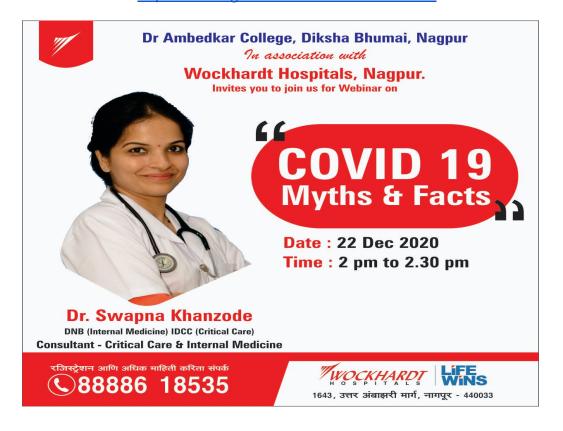

# Dr. Ambedkar College, Deekshabhoomi, Nagpur Life Line Services Cell Report on Covid 19 "Myths and Facts" Date: 22<sup>th</sup> December 2020

#### **Notice:**

LIFELINE services cell of DACN is inviting you to a scheduled Zoom meeting.

Topic: Guest lecture on "COVID 19 Myths & Facts" Time: Dec 22, 2020, 02:00 pm to 2:30pm India

Join Zoom Meeting

#### Report:

The Lifeline Services Cell of Dr.Ambedkar College, Deekshabhoomi,Nagpur organized a program on Covid 19 "Myths and Facts" in Collaboration with Wockhardt Hospitals, Nagpur on 22<sup>th</sup> December 2020. This program was conducted to create awareness about Covid 19 "Myths and facts" and to inform students about the lifestyle changes and precautions one must take to minimize the chances of Covid 19 infection. In turn the students could help motivate their friends, family and society at large to undergo the positive changes in lifestyle and help in Covid 19 infection prevention.

The lecture was delivered by Dr. Swapna Khanzode, an expert in DNB (Internal Medicine), IDCC (Critical Care), Consultant Critical care and Internal Medicine, in the prominent presence of Dr. B.A.Mehere, Principal, Dr. Ambedkar College, Deekshaboomi, Nagpur. A large number of students attended the program and participated in the question answer session in which Dr. Swapna Khanzode delved into the common misconceptions amongst the students/people about Covid 19 and was very enthusiastic in answering all their queries.