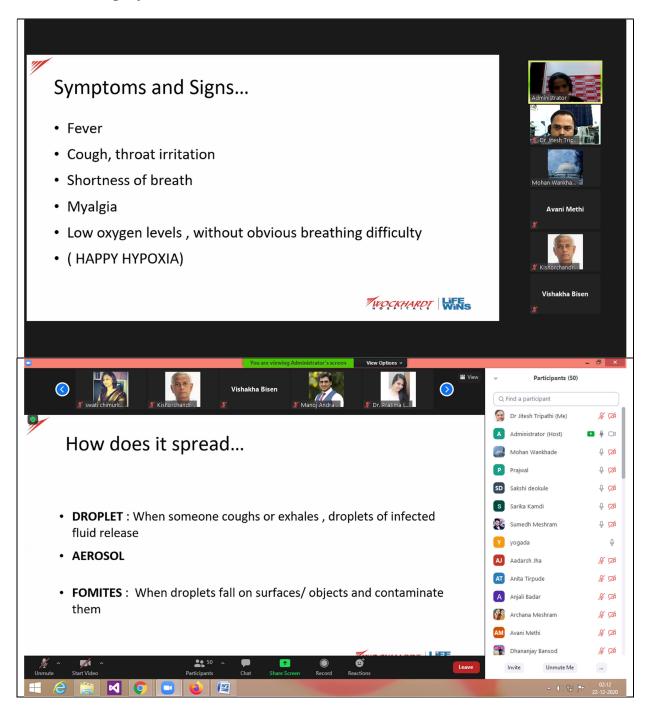

The lecture was delivered by Dr. Swapna Khanzode, an expert in DNB (Internal Medicine), IDCC (Critical Care), Consultant Critical care and Internal Medicine, in the prominent presence of Dr. B.A.Mehere, Principal, Dr. Ambedkar College, Deekshaboomi, Nagpur. A large number of students attended the program and participated in the question answer session in which Dr. Swapna Khanzode delved into the common misconceptions amongst the students/people about Covid 19 and was very enthusiastic in answering all their queries.

Dr. Jitesh Tripathi, Co-ordinator, Lifeline Services cell, introduced the guests at the beginning. Prof. Rita Lakkakul, Department of Bichemistry, co-ordinated the program. The program ended with the vote of thanks to the Guest speakers, faculties and the students present in large numbers for making the program successful.

#### **Photographs:**

| Email address *        |
|------------------------|
| getkhushbu08@gmail.com |
|                        |
|                        |
| Name of Participant *  |
| Khushbu Manish shahare |
|                        |
|                        |
| Department/Branch *    |
| Bsc ecom               |
|                        |
|                        |
| Your Email Id *        |
| Getkhushbu08gmail      |
| Getkildsilbuoogiilaii  |
|                        |
| Mobile No *            |
|                        |
| 7498220019             |
|                        |