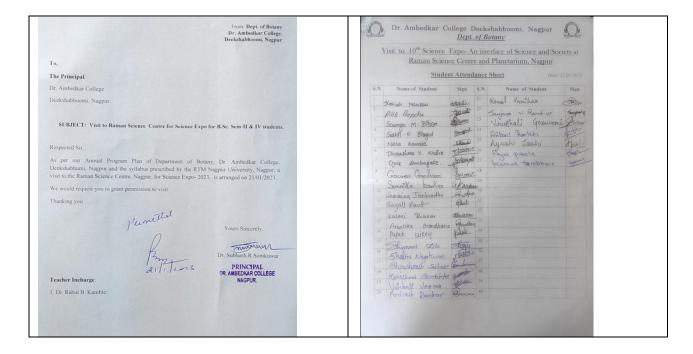

### <u>VISIT TO 10<sup>th</sup> SCIENCE EXPO 2023, RAMAN SCIENCE CENTRE</u> & PLANETARIUM, NAGPUR

Department of Botany, Dr. Ambedkar College, Deekshabhoomi, Nagpur organized a visit for BSc. Semester 1 and 3 students to the 10<sup>th</sup> Science Expo- An interface of Science and Society at Raman Science Centre and Planetarium, Nagpur on January 21, 2023 under the supervision of **Dr. Subhash R. Somkuwar**, Asso Prof. & Head and **Dr. Rahul B. Kamble**, Asst. Prof. Dept. of Botany, Dr. Ambedkar College, Deekshabhoomi, Nagpur.