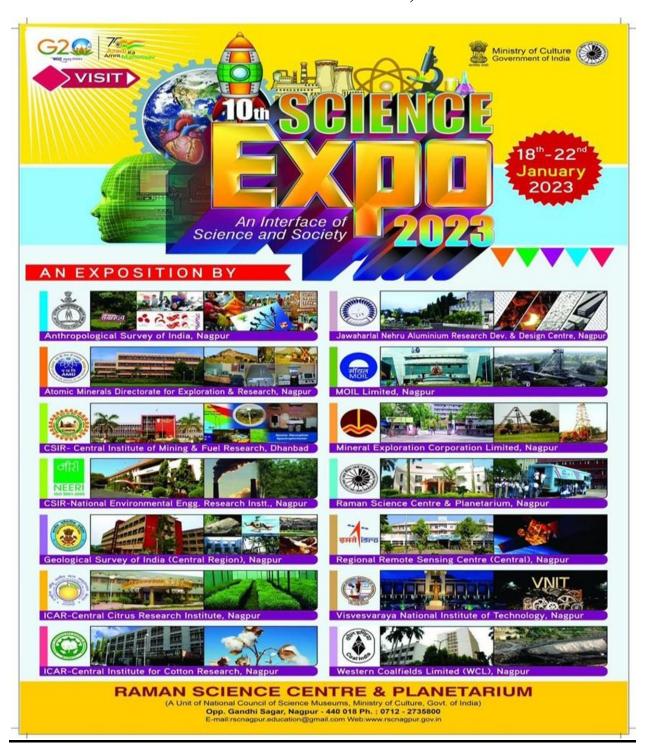

# VISIT TO 10<sup>th</sup> SCIENCE EXPO 2023, RAMAN SCIENCE CENTRE & PLANETARIUM, NAGPUR

The Expositions of the scientific research and development were installed by various renowned and esteemed national institutes like Anthropological Survey of India, Nagpur; Atomic Minerals Directorate for Exploration and Research, Nagpur; CSIR- Central Institute of Mining and Fuel Research, Dhanbad; CSIR- National Environmental Engineering Research Institute, Nagpur; Geological Survey of India (Central Region), Nagpur; ICAR- Central Citrus Research Institute, Nagpur; ICAR- Central Institute for Cotton Research, Nagpur; Jawaharlal Nehru Aluminum Research Development and Design Centre, Nagpur; MOIL Limited, Nagpur; Mineral Exploration Corporation Limited, Nagpur; Raman Science Centre and Planetarium, Nagpur; Regional Remote Sensing Centre (Central), Nagpur; Visvesvaraya National Institute of Technology, Nagpur; Western Coalfields Limited (WCL), Nagpur. Students curiously interacted with the all representatives of the expositions.