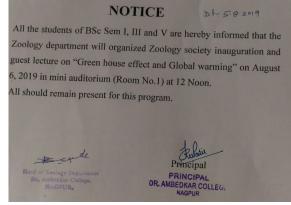

## NOTICE of the PROGRAM (Guest Lecture 01)

Intimation was circulated among the semester wise groups on social media

# August 06, 2019 Guest Lecture 01

Dr. Sanjay Pal, Assistant Professor, PG Environmental Science, Sevadal Mahila Mahavidyalaya, Nagpur delivered a awareness guest lecture on 'Greenhouse Effect'. He enlightened about the greenhouse effect in a very easy manner and the greenhouse gases that are contributing to the global warming and the consequences of it on our daily day to day life