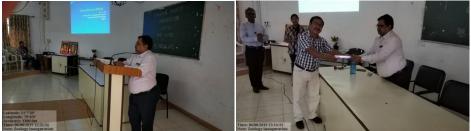

#### GLIMPSES

# August 06, 2019 Guest Lecture 01

Dr. Sanjay Pal, Assistant Professor, PG Environmental Science, Sevadal Mahila Mahavidyalaya, Nagpur delivered a awareness guest lecture on 'Greenhouse Effect'. He enlightened about the greenhouse effect in a very easy manner and the greenhouse gases that are contributing to the global warming and the consequences of it on our daily day to day life