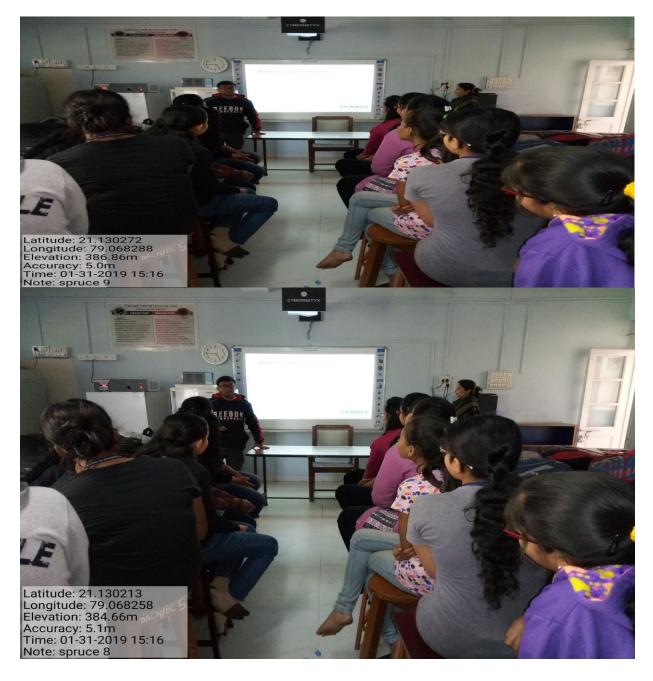

### **Brief Report:**

ECGC cell organised a lecture on "Clinical Research and Medical Coding" which was held on 31/01/2019. This lecture gave a brief idea to students about job opportunities in clinical research and medical coding. Total 45 students from life sciences were attended the programme. This lecture was delivered by Mr. Sharad, Director CEO, Spruce Clinical research centre, Nagpur and co-ordinated by Dr Utpal Dongre under the guidance of complete ECGC cell members.

### Glimpses of the programme: