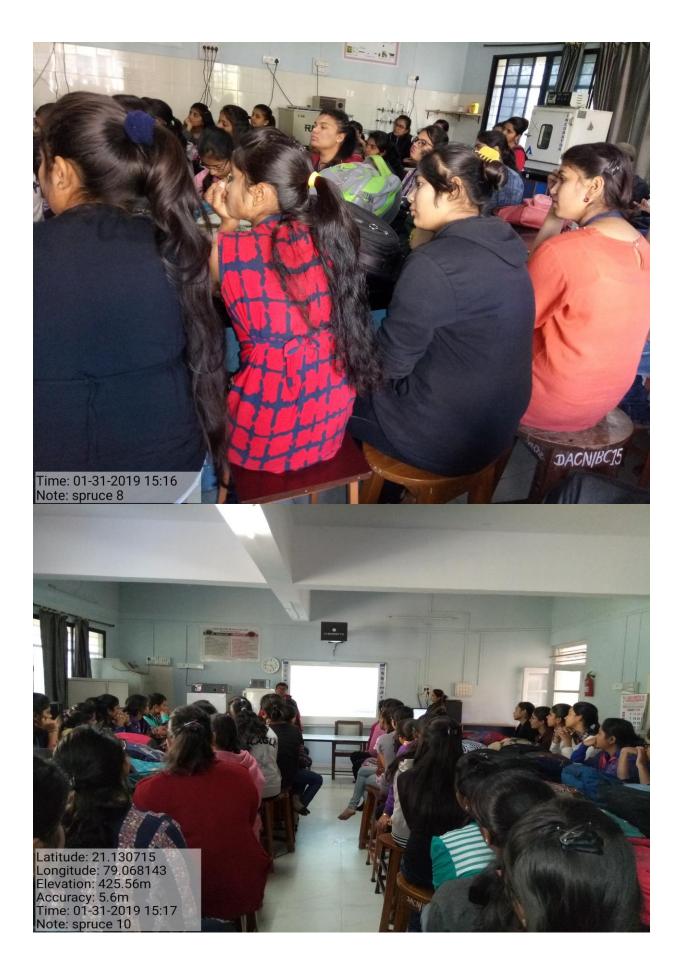

### **Brief Report:**

ECGC cell organised a lecture on "Clinical Research and Medical Coding" which was held on 31/01/2019. This lecture gave a brief idea to students about job opportunities in clinical research and medical coding. Total 45 students from life sciences were attended the programme. This lecture was delivered by Mr. Sharad, Director CEO, Spruce Clinical research centre, Nagpur and co-ordinated by Dr Utpal Dongre under the guidance of complete ECGC cell members.

### Glimpses of the programme: