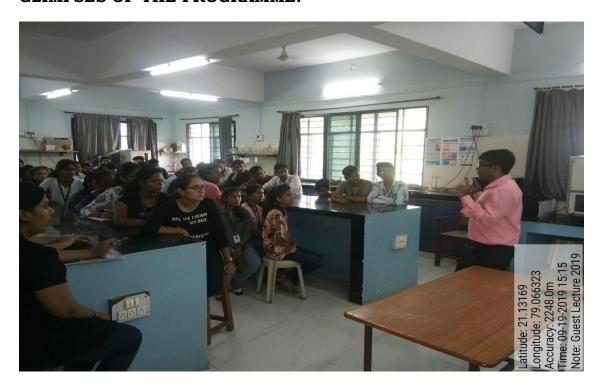

### **GLIMPSES OF THE PROGRAMME:**

**REPORT:** ECGC cell of the college (Life sciences wing) organised a lecture on "Clinical Research and Medical Coding" held on 19/09/2019 at 3:00 PM in room no 303. Total 56 students were attended the programme. Mr. Sharad from Spruce Academy delivered a lecture. He gave an idea about job opportunities in this field after graduation. Students who are interested in **public health and data collection** will be benefited from this lecture. Dr Utpal Dongre was an in-charge of the programme and at the end he proposed a formal vote of thanks.