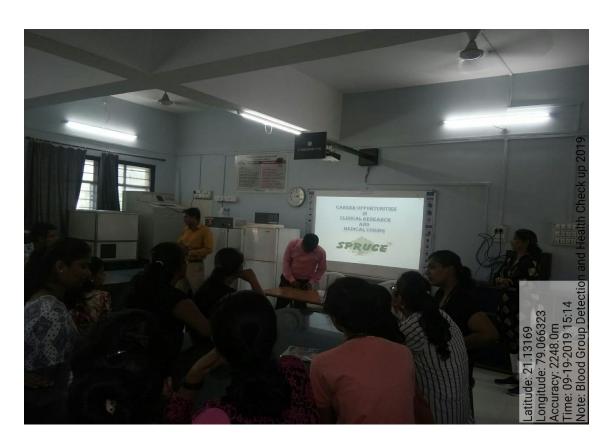

### **GLIMPSES OF THE PROGRAMME:**

**REPORT:** ECGC cell of the college (Life sciences wing) organised a lecture on "Clinical Research and Medical Coding" held on 19/09/2019 at 3:00 PM in room no 303. Total 56 students were attended the programme. Mr. Sharad from Spruce Academy delivered a lecture. He gave an idea about job opportunities in this field after graduation. Students who are interested in **public health and data collection** will be benefited from this lecture. Dr Utpal Dongre was an in-charge of the programme and at the end he proposed a formal vote of thanks.