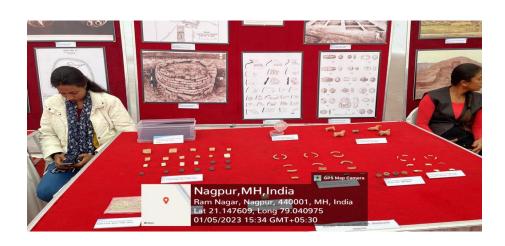

This exhibition featured early-era deity statues discovered during excavations. Furthermore, they displayed a variety of these items from excavation of different places allover India, highlighting our country's colorful and rich culture during the early historic as well as medieval period. They also displayed a variety of ancient bangles used by our ancestors.

Objects were discovered in the Attirampakkam sites in Tamil Nadu's Korttalayar valley, where a major discovery of a remnant portion of a human tibia and hand axes dating to at least 1.07 million years ago was noted, and Adamgarh, a town in Madhya Pradesh's Hoshangabad district, which is well-known for its murals and the presence of Paleolithic items, were among the main attractions of an exhibition.