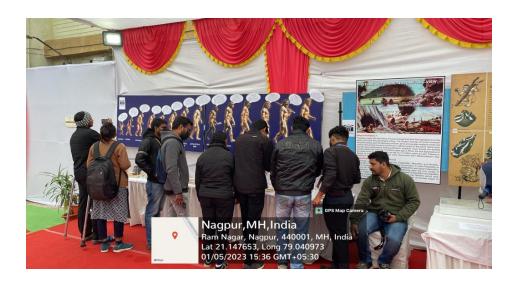

# **Report on Field Visit**

The Yatra Cell of Dr Ambedkar College Deekshabhoomi, Nagpur, organized a visit for about 50 students to 'The Ancient Indian History, Culture and Tradition Department' of Nagpur University. The Archaeological Department, of RTM Nagpur University, Nagpur in collaboration with the Archaeological Survey of India, Nagpur, staged an exhibition titled 'Heritage of India - Rich and Vibrant'. This exhibition was under the backdrop of Indian Science Congress which was hosted in the Nagpur city from 3<sup>rd</sup> to 7<sup>th</sup> January, 2023.

This exhibition featured early-era deity statues discovered during excavations. Furthermore, they displayed a variety of these items from excavation of different places allover India, highlighting our country's colorful and rich culture during the early historic as well as medieval period. They also displayed a variety of ancient bangles used by our ancestors.

The students were also given detailed information about the work of the Archaeological Survey of India. The exhibition beautifully portrayed some fascinating information about renowned civilizations like the Harappan Civilization and the way of life of those who lived there, captivated students' interest.