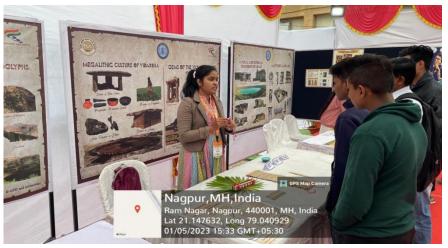

The students were also given detailed information about the work of the Archaeological Survey of India. The exhibition beautifully portrayed some fascinating information about renowned civilizations like the Harappan Civilization and the way of life of those who lived there, captivated students' interest.