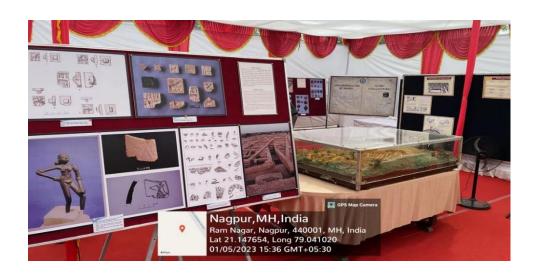

This exhibition featured early-era deity statues discovered during excavations. Furthermore, they displayed a variety of these items from excavation of different places allover India, highlighting our country's colorful and rich culture during the early historic as well as medieval period. They also displayed a variety of ancient bangles used by our ancestors.

Objects were discovered in the Attirampakkam sites in Tamil Nadu's Korttalayar valley, where a major discovery of a remnant portion of a human tibia and hand axes dating to at least 1.07 million years ago was noted, and Adamgarh, a town in Madhya Pradesh's Hoshangabad district, which is well-known for its murals and the presence of Paleolithic items, were among the main attractions of an exhibition.