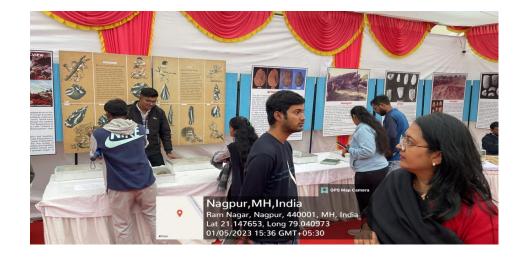

This exhibition featured early-era deity statues discovered during excavations. Furthermore, they displayed a variety of these items from excavation of different places allover India, highlighting our country's colorful and rich culture during the early historic as well as medieval period. They also displayed a variety of ancient bangles used by our ancestors.

The students were also given detailed information about the work of the Archaeological Survey of India. The exhibition beautifully portrayed some fascinating information about renowned civilizations like the Harappan Civilization and the way of life of those who lived there, captivated students' interest.